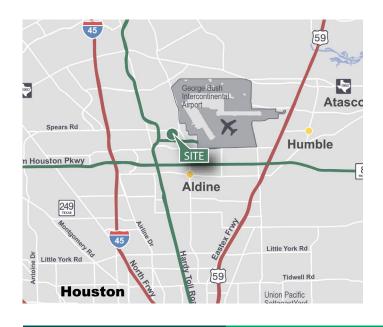

# **LOCATION**

- Minutes to Bush IAH via Airport Connector
- Located immediately off of Hardy Toll Rd. with easy access to Beltway 8 and I-45
- Convenient to Hwy 59 and FM 1960
- Unincorporated Harris County