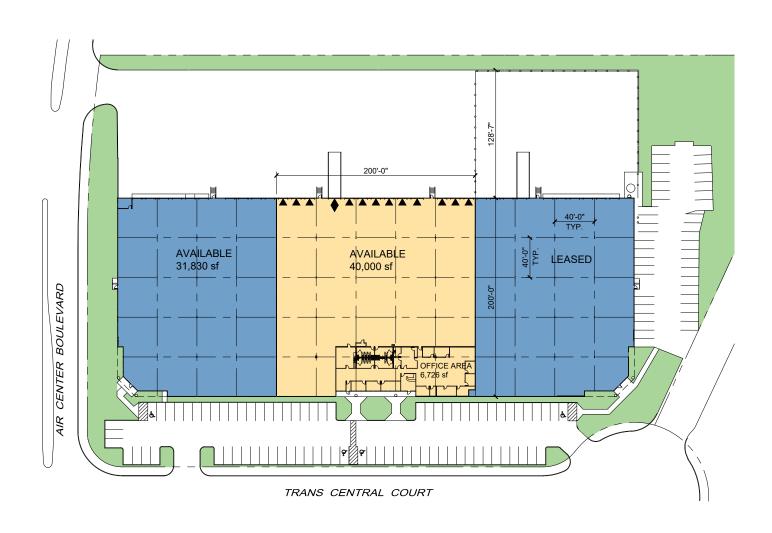

#### **FACILITY**

- 40,000 SF available
- 6,726 SF of office
- 24' clear height
- 12 dock-high doors / 1 ramp
- 40' x 40' column spacing

#### **ADVANTAGES AND AMENITIES**

- Rear Load
- · Fully sprinklered
- 128' truck court