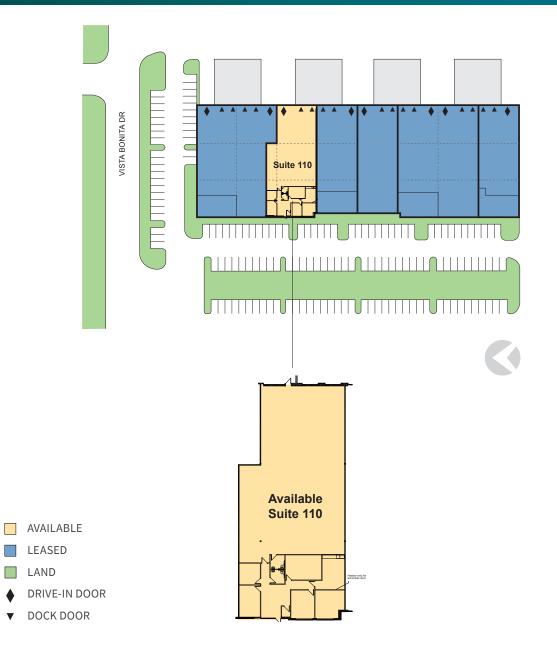

### FACILITY

- ±7,501 square feet available
- ±2,194 office area
- ±5,307 warehouse area
- 24' minimum clear height
- 2 dock-high doors
- 2 edge of dock levelers
- 1 drive-in door
- 44 x 48 typical column spacing
- EVAP
- ESFR
- 200 amps 277/480v
- LED lighting