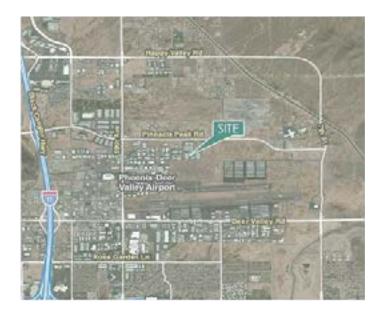

### LOCATION

- Approximately 1.1 miles to the I-17 via Deer Valley Road
- Approximately 1.5 miles to the 101 via 19th Avenue
- A-1 Zoning, City of Phoenix