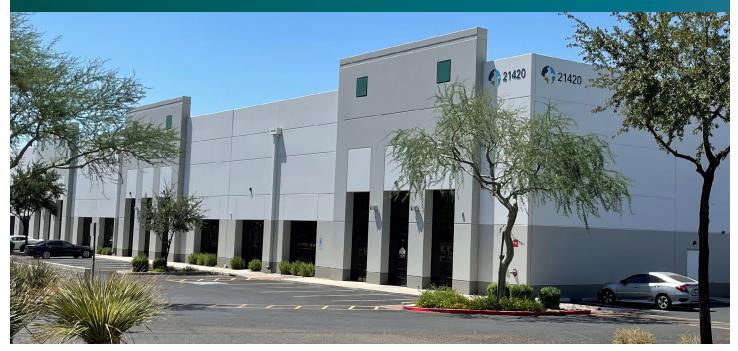

# Prologis Deer Valley Industrial Center 2

21420 North 15th Lane, Suite 112 Phoenix, AZ 85027

# FACILITY

- ±763 sq. ft of office
- ±4,879 sq. ft available
- 24' minimum clear height •
- 1 dock-high door
- 1 drive-in doors
- Evaporative cooling
- ESFR (K-16.8) sprinkler system
- Sprinklers (calculated system: 25.2) .
- 200 amps, 277/480v •
- LED lighting