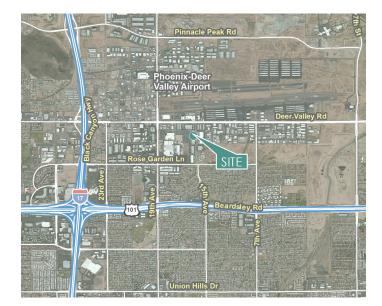

## LOCATION

- Approximately 1.1 miles to the I-17 via Deer Valley Road
- Approximately 1.5 miles to the 101 via 19th Avenue .
- A-1 Zoning, City of Phoenix