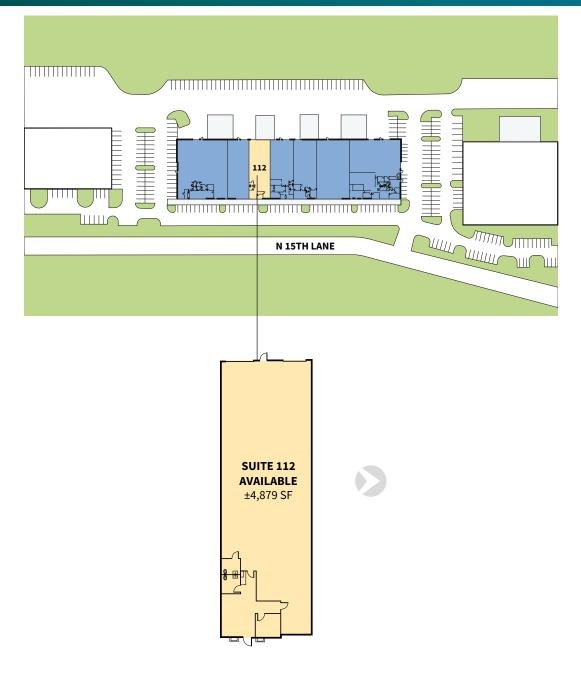

# Prologis Deer Valley Industrial Center 2

21420 North 15th Lane, Suite 112 Phoenix, AZ 85027

# FACILITY

- ±763 sq. ft of office
- ±4,879 sq. ft available
- 24' minimum clear height •
- 1 dock-high door
- 1 drive-in doors
- Evaporative cooling
- ESFR (K-16.8) sprinkler system
- Sprinklers (calculated system: 25.2) .
- 200 amps, 277/480v •
- LED lighting