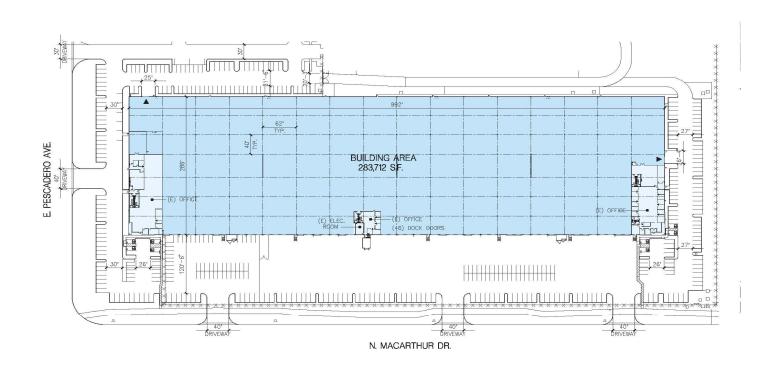

# 283,712 SF

#### **FACILITY**

- ±283,712 rentable sf
- ±10,020 sf office northwest corner of building
- ±8,700 sf office in southwest corner of building
- 1,880 sf office warehouse
- Forty-four (44) dock high doors
- Two (2) grade level doors
- 33' clear height
- 40' x 62' column spacing
- ESFR sprinkler system
- 2,000 Amps, 277/480V
- 137' truck court
- Fenced and gated yard