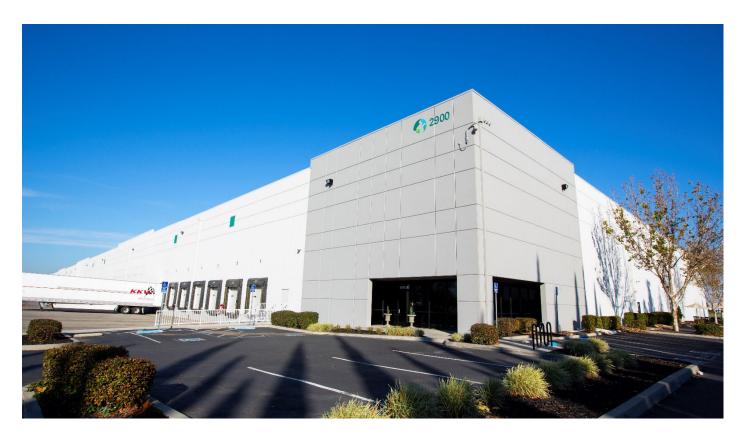

## Prologis Park Tracy 6

2900 N. MacArthur Drive Tracy, CA 95376 USA

#### **FACILITY**

- ±283,712 rentable sf
- ±10,020 sf office northwest corner of building
- ±8,700 sf office in southwest corner of building
- 1,880 sf office warehouse
- Forty-four (44) dock high doors
- Two (2) grade level doors
- 33' clear height
- 40' x 62' column spacing
- ESFR sprinkler system
- 2,000 Amps, 277/480V
- 137' truck court
- Fenced and gated yard