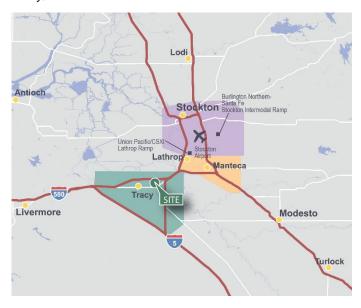

#### **LOCATION**

 Centrally located with easy access to San Francisco, Oakland, San Jose, Stockton and Sacramento via I-580, I-205 and I-5.