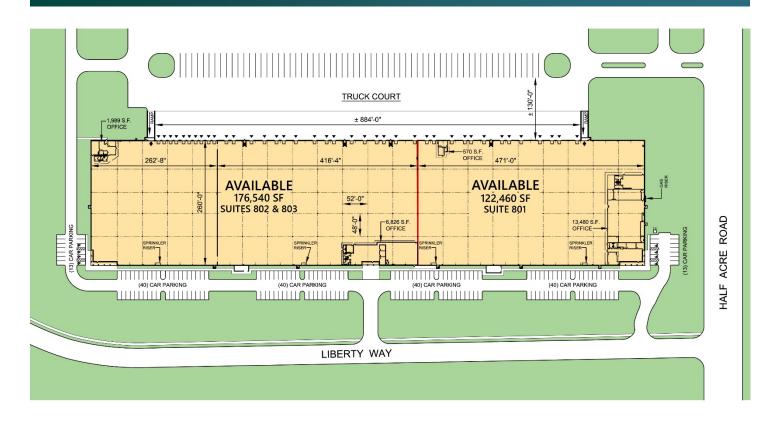

#### **FACILITY**

- 299,000 SF total building size
- 299,000 SF available space
- 22,865 SF office
- 32' clear height
- 48' x 52' column spacing
- 39 dock doors
- 2 drive-in doors
- 186 car parking spaces
- 2000 amps, 480/277v, 3-phase electrical service
- ESFR sprinkler system
- LED motion sensor lighting