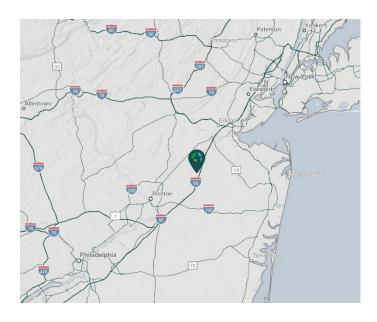

### **LOCATION**

- Located in a Class A, 2 million SF industrial park
- Immediate access to Route 130 and NJ Turnpike Exit 8A
- ± 35 miles from Newark Liberty International Airport and Port Newark-Elizabeth
- ± 50 miles from New York City and Philadelphia