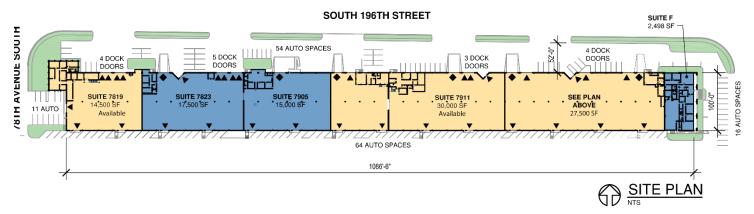

### **FACILITY**

- ±27,500 square feet
- ± 996 square feet of office (Up to an additional ±8,732 SF of office available directly adjacent to the premises.)
- ± 20' clear height
- 6 dock-high doors
- 2 drive-in doors
- ± 100' deep x 275' wide
- ± 50' x 25' typical column spacing
- Upgraded sprinklers
- Available 6/1/2024