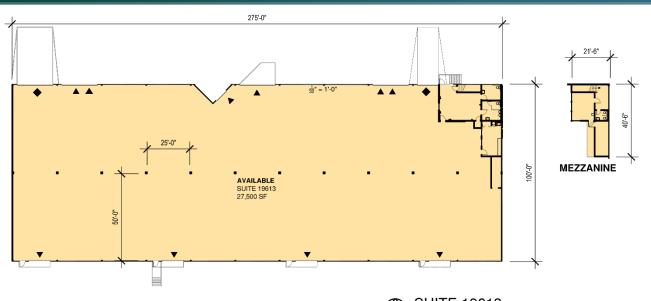

### **FACILITY**

- ±27,500 square feet
- ± 996 square feet of office (Up to an additional ±8,732 SF of office available directly adjacent to the premises.)
- ± 20' clear height
- 6 dock-high doors
- 2 drive-in doors
- ± 100' deep x 275' wide
- ± 50' x 25' typical column spacing
- Upgraded sprinklers
- Available 6/1/2024