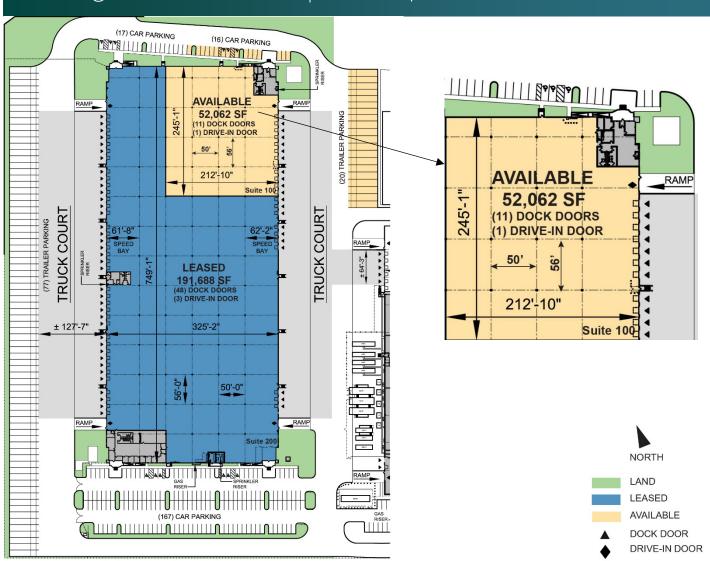

### **FACILITY**

- 243,750 SF total building size
- 52,062 SF available space
- 2.345 SF office
- 36'6" clear height
- 50' x 56' column spacing
- 11 dock doors
- 1 drive-in door
- 16 car parking spaces
- 20 trailer parking spaces
- ESFR sprinkler system