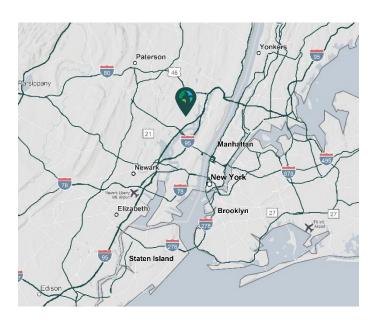

### **LOCATION**

- Immediate access to NJ Turnpike Exit 15X, Interstate 280, Route 3, and Route 9
- ± 5 miles from Lincoln Tunnel
- ± 10 miles from Newark Liberty International Airport and Port Newark-Elizabeth