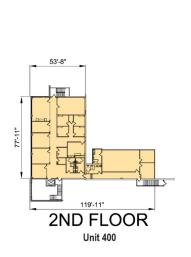

### **FACILITY**

- 32,169 SF total available space
- 19,594 SF available February 1, 2022 12,575 SF available July 1, 2023
- 9,272 SF office, plus 5,944 SF 2<sup>nd</sup> floor office
- 19' clear height
- 30' x 32' column spacing
- 3 dock doors