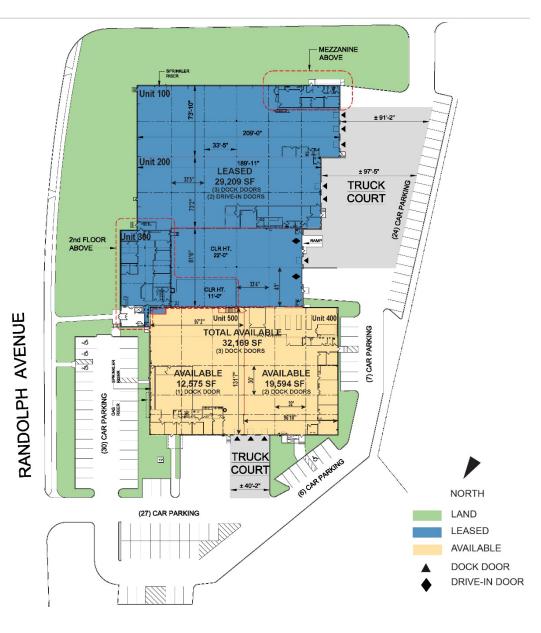

# 32,169 SF

### **FACILITY**

- 32,169 SF total available space
- 19,594 SF available February 1, 2022 12,575 SF available July 1, 2023
- 9,272 SF office, plus 5,944 SF 2<sup>nd</sup> floor office
- 19' clear height
- 30' x 32' column spacing
- 3 dock doors