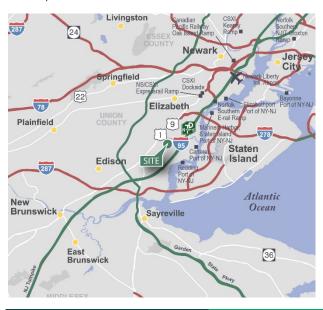

### **LOCATION**

- Strategically located at the crossroads of New Jersey
  Turnpike Exit 12, Route 440, Goethals Bridge, Route 1&9,
  Garden State Parkway, and Interstate 278
- ± 10 miles from Newark Liberty International Airport
- ± 15 miles from Port Newark-Elizabeth
- ± 20 miles to New York City via Holland Tunnel and Verrazzano-Narrows Bridge