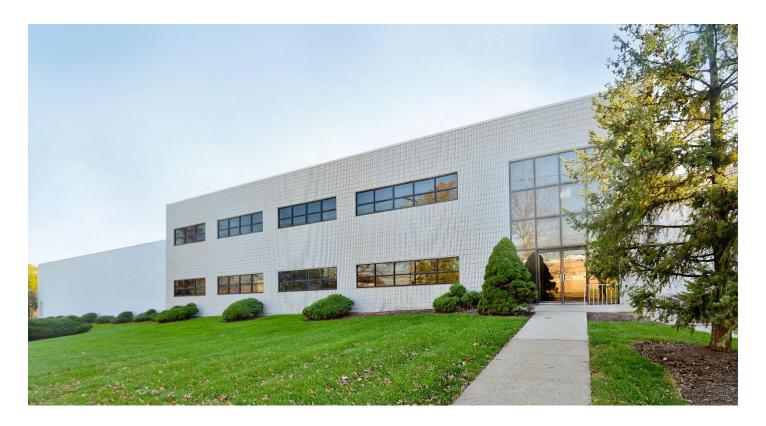

# 32,169 SF

## **Industrial Space For Lease**





## **Prologis Ports Carteret**

### 2323 Randolph Avenue Avenel, NJ 07001 USA



### **LOCATION**

- Strategically located at the crossroads of New Jersey
  Turnpike Exit 12, Route 440, Goethals Bridge, Route 1&9,
  Garden State Parkway, and Interstate 278
- ± 10 miles from Newark Liberty International Airport
- ± 15 miles from Port Newark-Elizabeth
- ± 20 miles to New York City via Holland Tunnel and Verrazzano-Narrows Bridge

### **FACILITY**

- 32,169 SF total available space
- 19,594 SF available February 1, 2022 12,575 SF available July 1, 2023
- 9,272 SF office, plus 5,944 SF 2<sup>nd</sup> floor office
- 19' clear height
- 30' x 32' column spacing
- 3 dock doors

### **ADVANTAGES AND AMENITIES**

- Fast, cost-effective forklift and racking sourcing through Prologis Essentials
- Pr