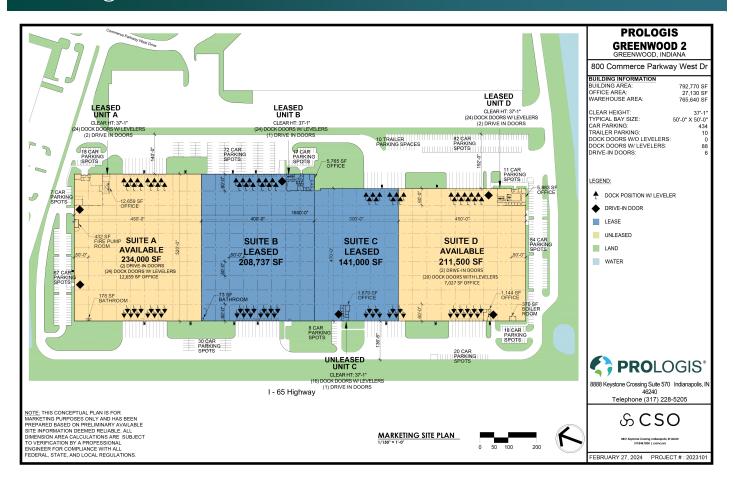

### **UNIT CHARACTERISTICS**

- 36' clear height
- Total auto parking spaces 358
- Total trailer parking spaces 151
- 234,000 SF available Suite A
  - o 12,659 SF office
  - o 24 dock doors with levelers
  - o 2 drive-in doors
- 211,500 SF available Suite D
  - o 7,027 SF office
  - o 20 dock doors with levelers
  - o 2 drive-in doors