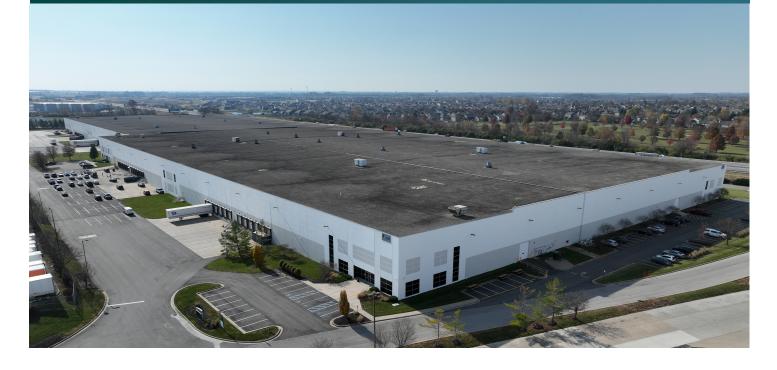

# 234,000 - 445,500 SF

Industrial Space For Lease

# Prologis Greenwood 2

800 Commerce Parkway West Drive, Greenwood, IN 46143 USA