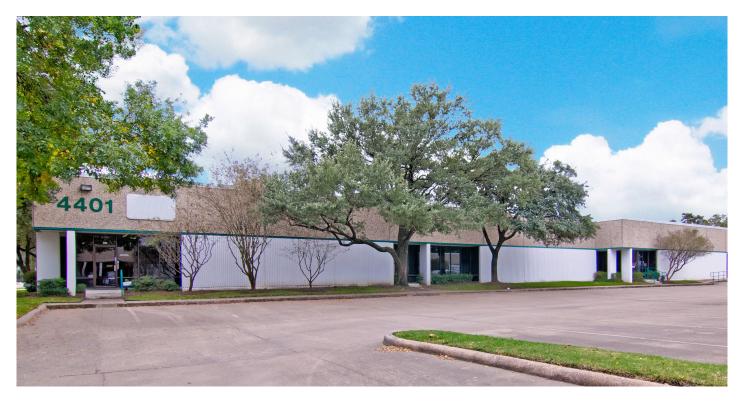

### Prologis Pinemont 4

4401 S. Pinemont Drive, Suite 216 Houston, TX 77041 USA

#### FACILITY

- 5,895 SF available
- 1,904 SF of office
- ±14' clear height
- 1 dock well / 1 semi-dock / 1 ramp

#### **ADVANTAGES AND AMENITIES**

- Rear Load
- Institutionally owned & managed