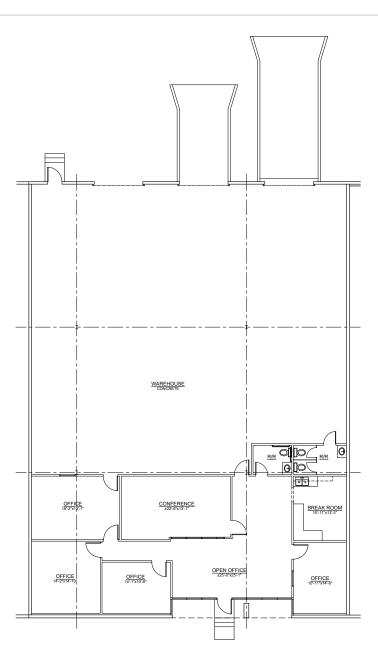

#### FACILITY

- 5,895 SF available
- 1,904 SF of office
- ±14' clear height
- 1 dock well / 1 semi-dock / 1 ramp