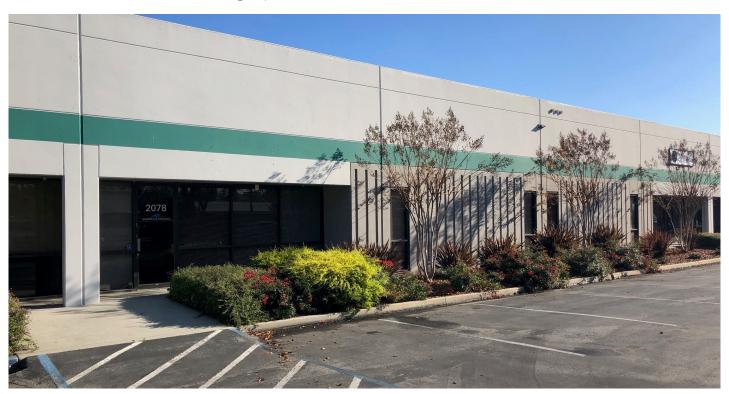

## 7,156 SF



### Warehouse/Manufacturing Space For Lease



## Prologis North San Jose

2078 Zanker Road San Jose, CA 95131 USA



### Location

- Easy Access to I-880 and Hwy 101
- In close proximity to San Jose International Airport

### **Facility**

- 16' Clear Height
- ±2,642 Square Feet of Office
- ±4,514 Square Feet of Warehouse
- Two (2) Dock Doors
- 200 Amps at 120/208V

### **Advantages and Amenities**

 Retail and Food Amenities Located on E. Brokaw Road and Oakland Road

# 7,156 SF



### Warehouse/Manufacturing Space For Lease

### Office Conference Room



Private Office



Reception Area



## 7,156 SF



### Warehouse/Manufacturing Space For Lease



### **Colliers International**

#### Ed Hofer, SIOR

Ed.Hofer@colliers.com ph +1 408 282 3819 225 W. Santa Clara St, Suite 1000 San Jose, CA 95113 USA Lic. #00923494

### **Colliers I