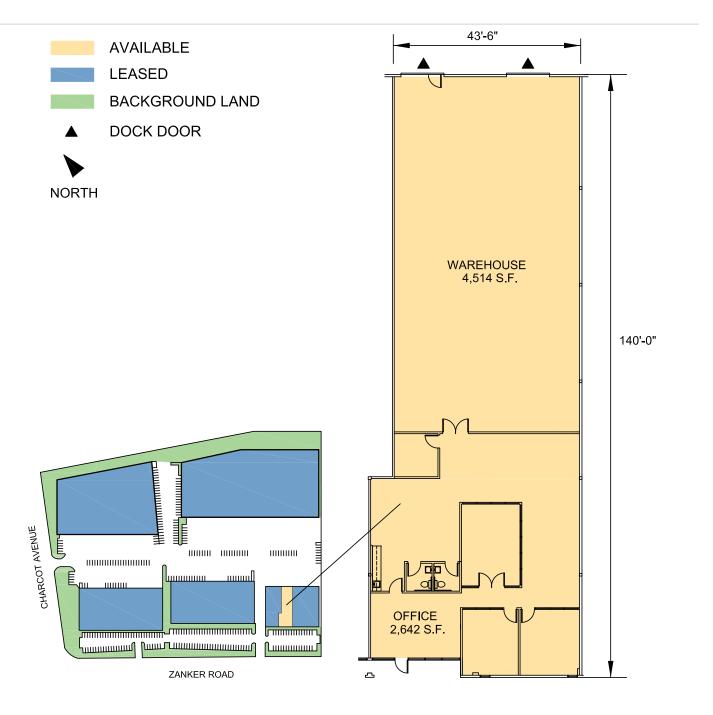

### **Facility**

- 16' Clear Height
- ±2,642 Square Feet of Office
- ±4,514 Square Feet of Warehouse
- Two (2) Dock Doors
- 200 Amps at 120/208V