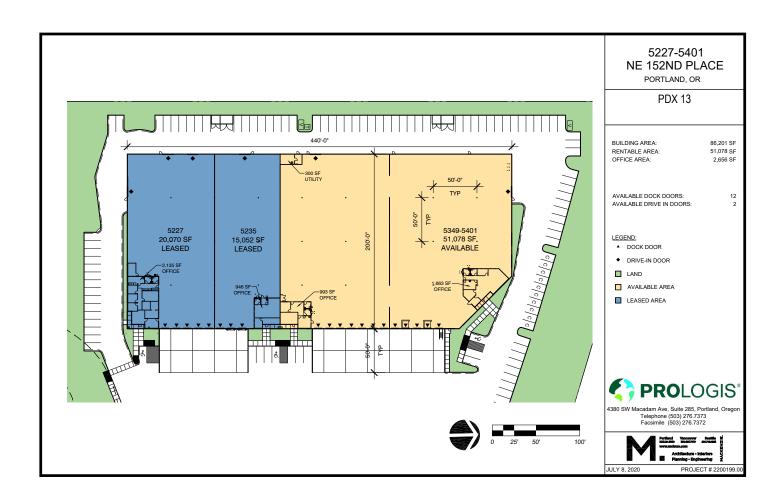

### Prologis PDX 13

5349-5401 NE 152nd Place Portland, Oregon 97230

**SPACE B** 

24,786 SF

993 SF office

7 dock high doors

1 grade level door

#### **SPACE A**

- 26,292 SF
- 1,663 SF office area
- 5 dock high doors
- 1 grade level door

### **FACILITY**

- 51,078 SF available
- Divisible to 24,786 SF
- 2,656 SF office
- 26' clear height
- 50' x 50' column spacing
- 277/480 volt, 3-phase electrical service
- ESFR sprinkler system
- Tilt-up concrete construction
- Insulated roof
- Well equipped docks
- 200' building depth
- Available August 1, 2020