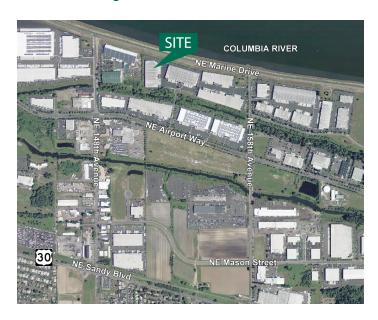

### LOCATION

- 2.5 miles east of I-205
- 4.8 miles east of Portland International Airport
- Signalized access to NE Airport Way