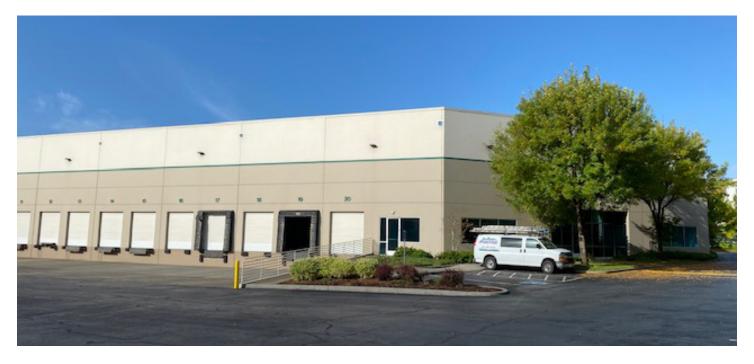

### **FACILITY**

- 51,078 SF available
- Divisible to 24,786 SF
- 2,656 SF office
- 26' clear height
- 50' x 50' column spacing
- 277/480 volt, 3-phase electrical service
- ESFR sprinkler system
- Tilt-up concrete construction
- Insulated roof
- Well equipped docks
- 200' building depth
- Available August 1, 2020

### **ADVANTAGES AND AMENITIES**

- Located with close proximity to PDX Airport, supporting services, and regional distribution transportation routes
- Efficient cross-dock loading with ideal building depth for a multitude of layout potentials
- Surplus land area that can be utilized for trailer parking or laydown yard area
- Hard to find size and functionality for the Airport Way submarket