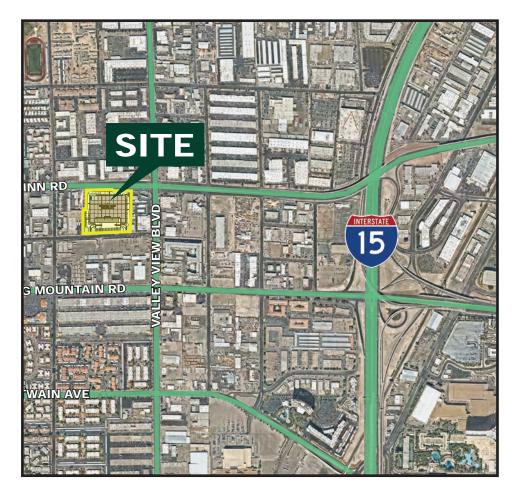

### Less than 1 mile

from the I-15 freeway

#### **LOCATION**

- Less than 1/2 mile to I-15 via Spring Mountain Rd.
- Ideally situated to serve convention centers
- Zoned: Light Manufacturing (M-1)
- Clark County jurisdiction