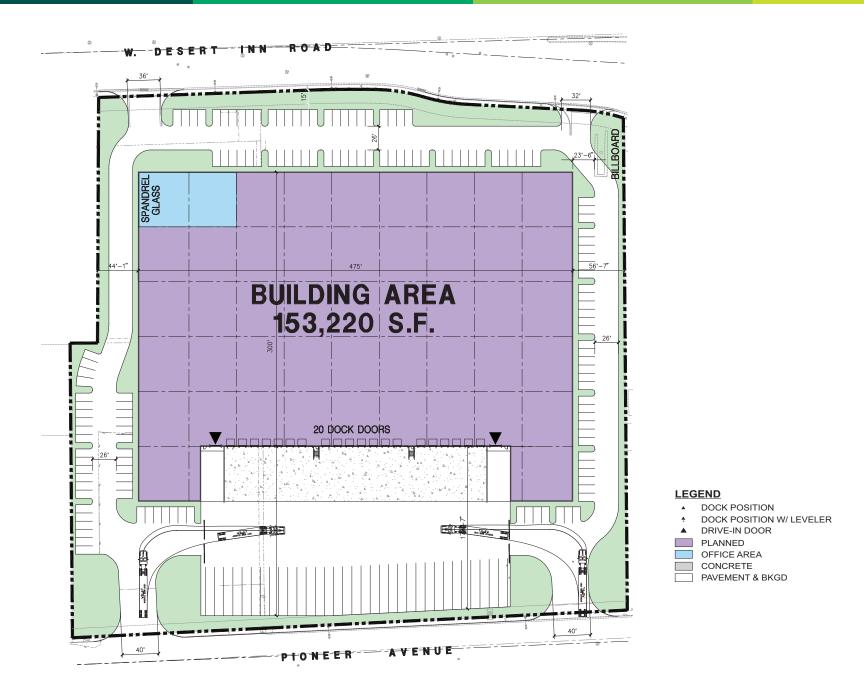

#### **FACILITY**

- ±153,220 SF rear loaded facility on 7.7 acres
- 20 dock doors (9'x10')
- 2 ramp to grade doors (12'x14')
- 32' minimum clear height
- 52'x50' typical column spacing
- R-30 roof batt insulation
- Spec office area
- 33 trailer parking stalls
- 143 car parking stalls
- 1,600 amps power (expandable to 4,000 amps)
- 2% skylights
- Concrete tilt-up construction
- Fully fenced and secured 185' truck court with 60' concrete apron
- ESFR sprinkler system