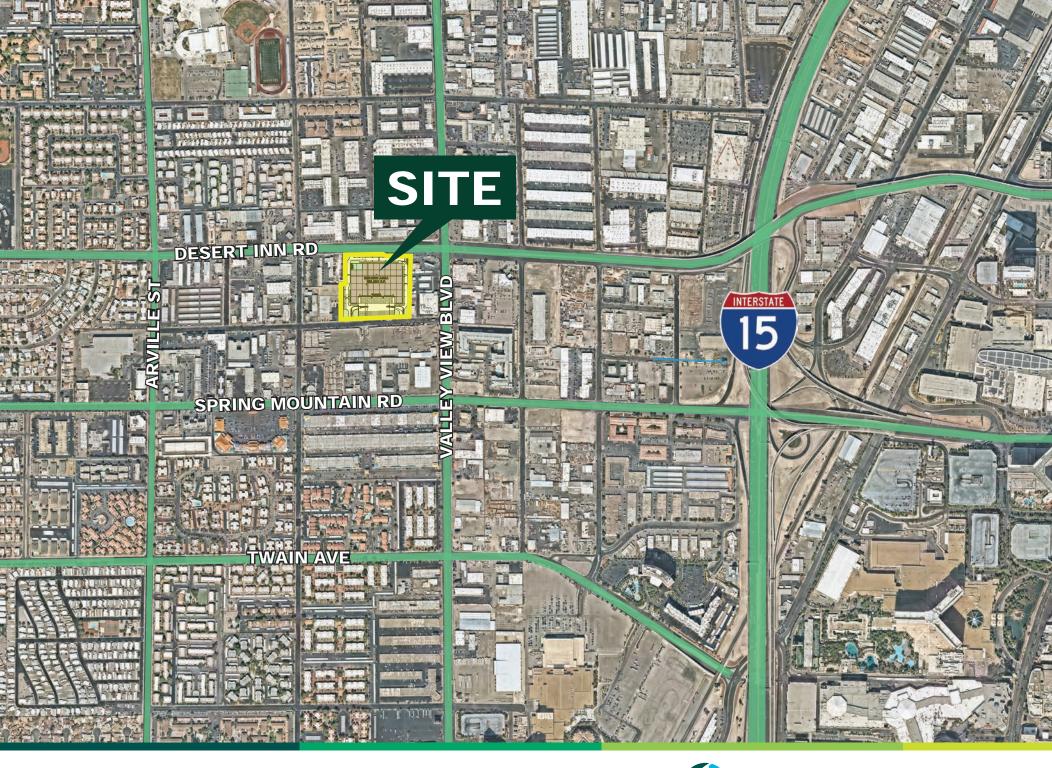

# Prologis Desert Inn Distribution Center

Desert Inn Road & Valley View Boulevard Las Vegas, NV 89102

±153,220 Square Feet Available Rear Loaded Distribution Facility

## Prologis Desert Inn Distribution Center

Desert Inn Rd. & Valley View Blvd.

Las Vegas, NV 89102 USA

±153,220

square feet available

### Less than 1 mile

from the I-15 freeway

### Under 5 miles

to the Las Vegas Strip & McCarran International Airport

#### **LOCATION**

- Less than 1/2 mile to I-15 via Spring Mountain Rd.
- Ideally situated to serve convention centers
- Zoned: Light Manufacturing (M-1)
- Clark County jurisdiction