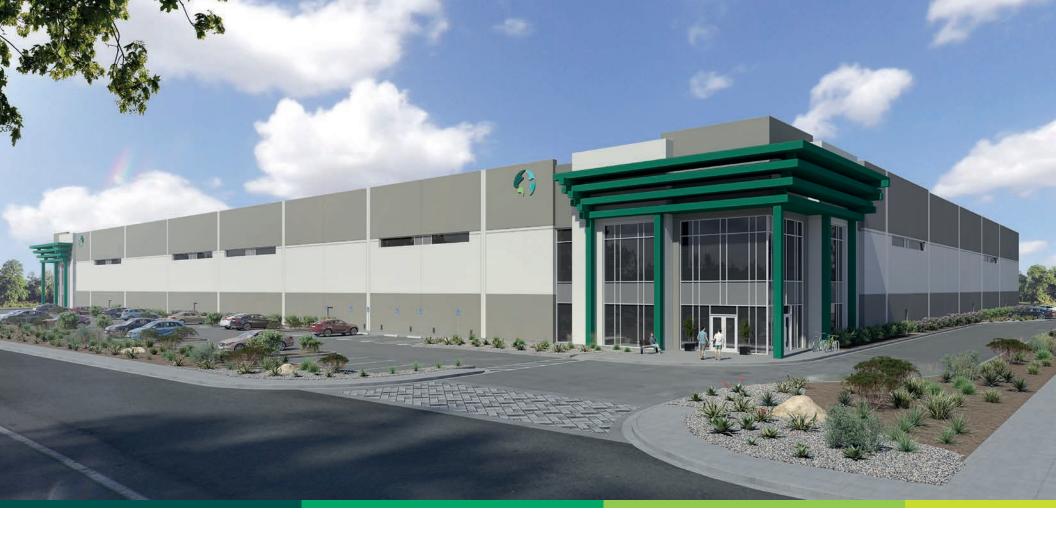

# Prologis Desert Inn Distribution Center

Desert Inn Road & Valley View Boulevard Las Vegas, NV 89102

±153,220 Square Feet Available Rear Loaded Distribution Facility

## Prologis Desert Inn Distribution Center

Desert Inn Rd. & Valley View Blvd.

Las Vegas, NV 89102 USA

±153,220

square feet available

#### **FACILITY**

- ±153,220 SF rear loaded facility on 7.7 acres
- 20 dock doors (9'x10')
- 2 ramp to grade doors (12'x14')
- 32' minimum clear height
- 52'x50' typical column spacing
- R-30 roof batt insulation
- Spec office area
- 33 trailer parking stalls
- 143 car parking stalls
- 1,600 amps power (expandable to 4,000 amps)
- 2% skylights
- Concrete tilt-up construction
- Fully fenced and secured 185' truck court with 60' concrete apron
- ESFR sprinkler system