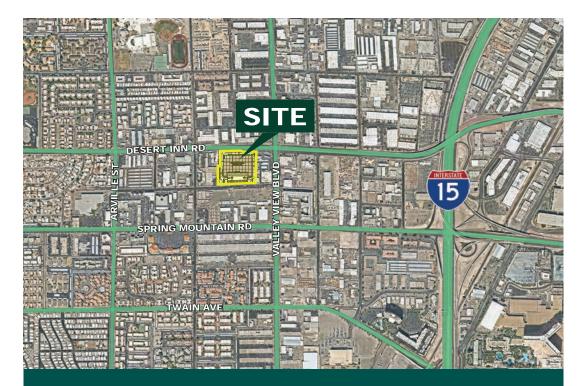

# Prologis Desert Inn Distribution Center

Desert Inn Road & Valley View Boulevard Las Vegas, NV 89102

±153,220 Square Feet Available Rear Loaded Distribution Facility

## Prologis Desert Inn Distribution Center

Desert Inn Rd. & Valley View Blvd.

Las Vegas, NV 89102 USA

±153,220

square feet available

### Less than 1 mile

from the I-15 freeway

### Under 5 miles

to the Las Vegas Strip & McCarran International Airport

#### **LOCATION**

- Less than 1/2 mile to I-15 via Spring Mountain Rd.
- Ideally situated to serve convention centers
- Zoned: Light Manufacturing (M-1)
- Clark County jurisdiction