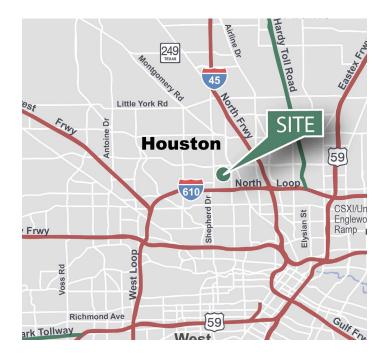

## **LOCATION**

- Excellent freeway access including 0.5 miles to Loop 610 and 1.7 miles to I-45
- Master planned industrial park
- Located in the heart of Garden Oaks just outside the inner loop