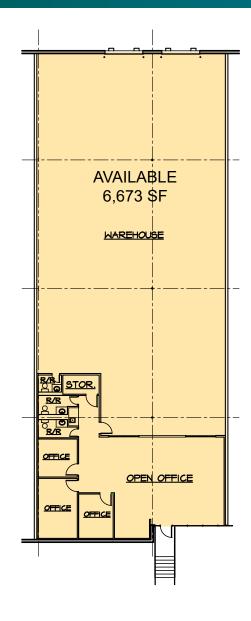

## **FACILITY**

- 6,673 SF available
- 1.592 SF of office
- 16' clear height
- 1 dock high door / 1 drive-in ramp
- 30' x 32' column spacing
- · 400 amps of power