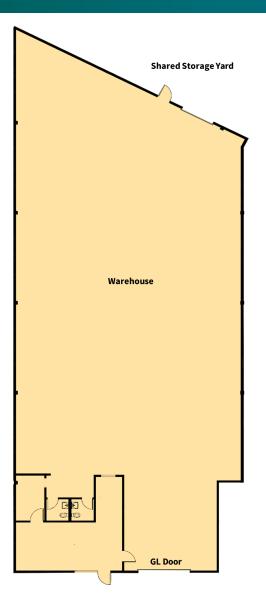

# FACILITY

- ±15,511 square foot building
- ±6,124 square feet available
- ±516 square feet of single-story office space
- 1 ground-level loading door (12' x 14')
- 16'-6" warehouse clearance
- 400 Amps, 120/208 volts (to be verified)
- .33 gpm/3,000 s.f. calculated fire sprinkler system
- ±1.25 parking spaces per 1,000 s.f.
- LED lighting in warehouse