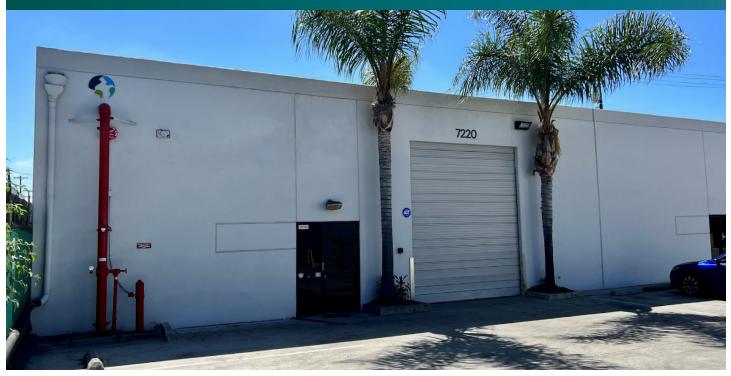

# 6,124 SF Industrial Space For Lease

Prologis West Orange County Business Center

7220 Fenwick Lane

Westminster, CA 92683

# FACILITY

- ±15,511 square foot building
- ±6,124 square feet available
- ±516 square feet of single-story office space
- 1 ground-level loading door (12' x 14')
- 16'-6" warehouse clearance
- 400 Amps, 120/208 volts (to be verified)
- .33 gpm/3,000 s.f. calculated fire sprinkler system
- ±1.25 parking spaces per 1,000 s.f.
- LED lighting in warehouse