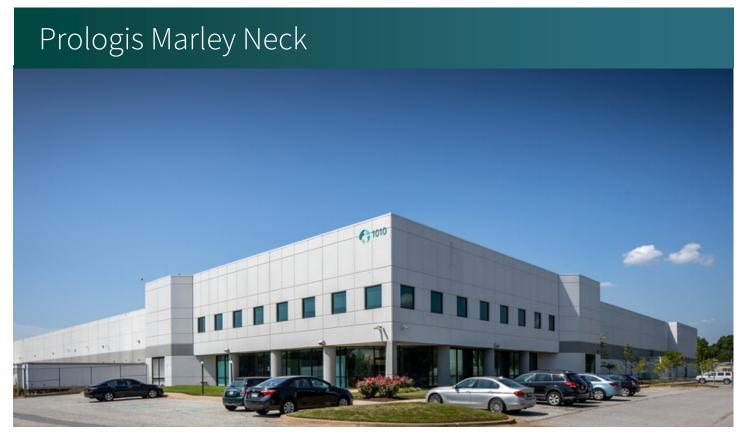

# 359,276 SF

Industrial Space For Lease

1010 Swan Creek Drive Baltimore, MD 21226 USA

#### **FACILITY**

- 359,276 SF available
- Available July 2025
- 46,932 SF office space
- 33' clear height
- 50' x 43-4' column spacing
- 45 dock doors with levelers
- 4 drive-in doors
- 15 trailer parking spots
- 277-480v electric service; 8000 amps
- ESFR sprinkler system
- LED lighting
- Fenced and secured