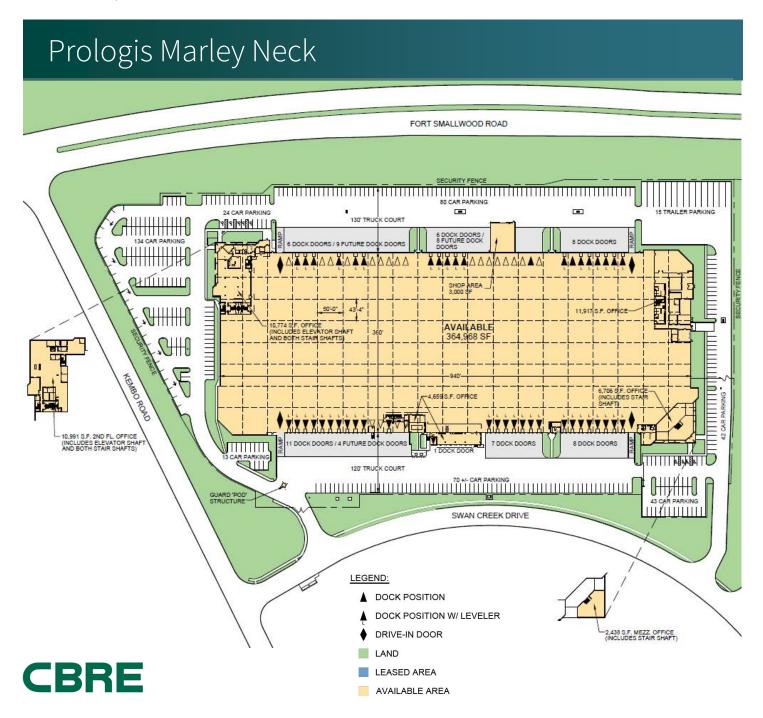

#### **FACILITY**

- 359,276 SF available
- Available July 2025
- 46,932 SF office space
- 33' clear height
- 50' x 43-4' column spacing
- 45 dock doors with levelers
- 4 drive-in doors
- 15 trailer parking spots
- 277-480v electric service; 8000 amps
- ESFR sprinkler system
- LED lighting
- Fenced and secured