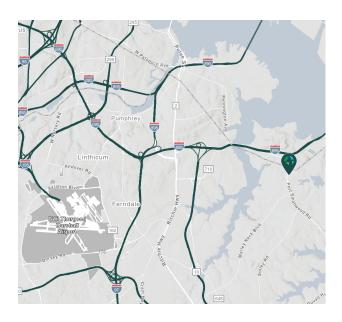

### **LOCATION**

- Minutes from I-695
- Convenient access to the Baltimore Washington Corridor including BWI Thurgood Marshall Airport