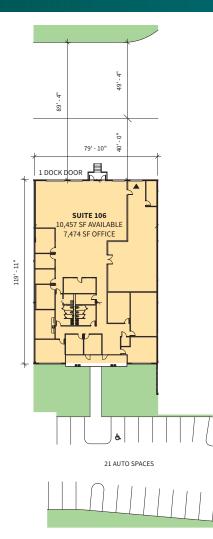

### FACILITY

- 61,820 SF building
- 10,457 SF available
- 7,474 SF office
- 20' minimum clear height
- One (1) dock door with ability to add three (3) additional doors
- Twenty-one (21) auto spaces
- Power: 277/480V, 500 amps