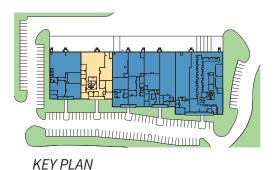

### FACILITY

- 61,820 SF building
- 10,457 SF available
- 7,474 SF office
- 20' minimum clear height
- One (1) dock door with ability to add three (3) additional doors
- Twenty-one (21) auto spaces
- Power: 277/480V, 500 amps