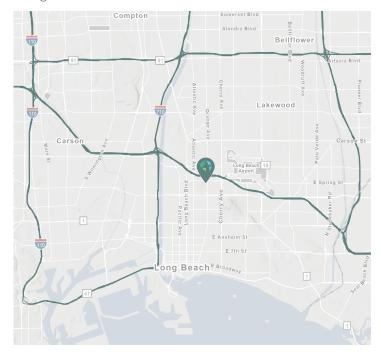

## **LOCATION**

- · Minutes to Long Beach Airport
- · Adjacent to retail amenities: In-N-Out, Starbucks, and Chipotle