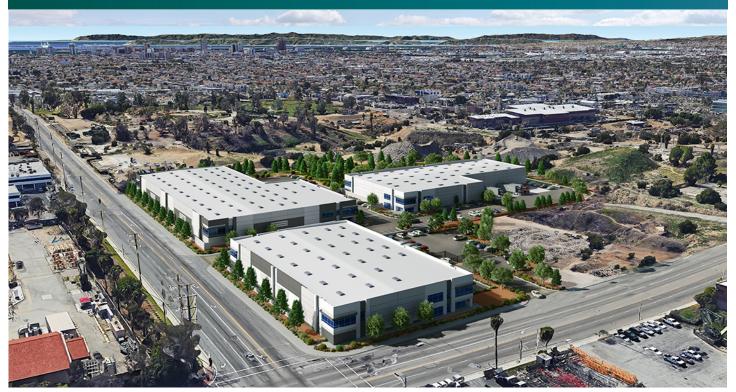

# 72,526 SF Industrial Space For Lease

# Prologis Long Beach Distribution Center 3

2861 Orange Ave, Long Beach, CA 90755 USA

operations: prologisessentials.com

### **FACILITY**

- 72,526 sf distribution facility
- 7,870 SF office
- 32' minimum clear height
- 8 dock-high / 2 grade-level doors
- 73 car parking
- 2,000 Amps 277/480V service
- ESFR sprinkler system (K-25 sprinkler head)