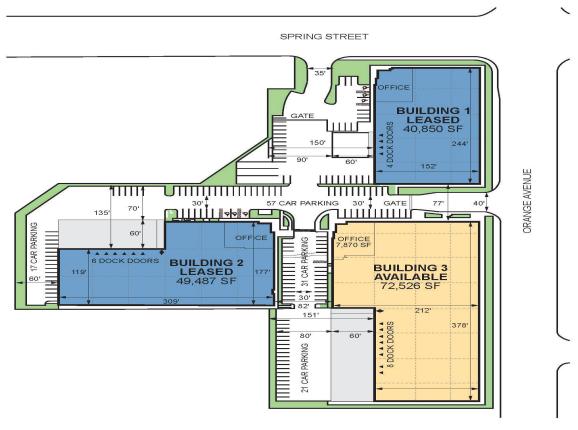

# 72,526 SF Industrial Space For Lease

### **FACILITY**

- 72,526 sf distribution facility
- 7,870 SF office
- 32' minimum clear height
- 8 dock-high / 2 grade-level doors
- 73 car parking
- 2,000 Amps 277/480V service
- ESFR sprinkler system (K-25 sprinkler head)