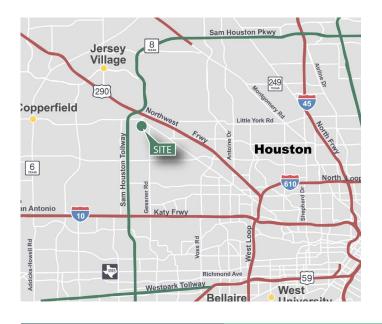

### **LOCATION**

- Master planned park environment
- Only minutes to Hempstead Highway, Highway 290 and Beltway 8
- Desirable Northwest Submarket location