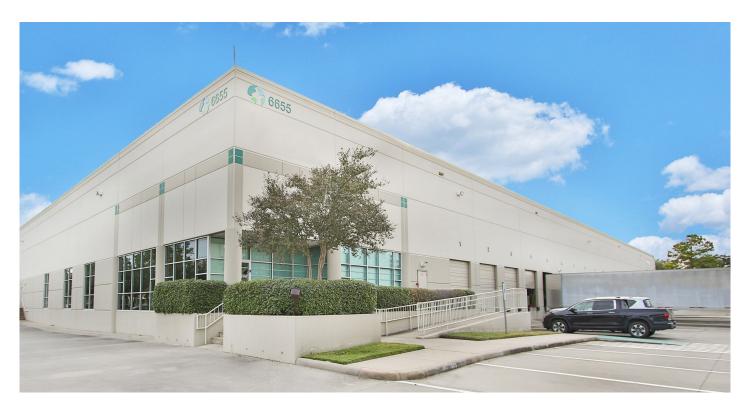

## Prologis Park West x Northwest 12

6655 Roxburgh Drive, Suite 100 Houston, TX 77041 USA

#### **FACILITY**

- 44,870 SF available
- 11,380 SF of office
- 24' clear height
- 14 dock-high doors / 2 drive-in ramps
- 40' x 50' column spacing