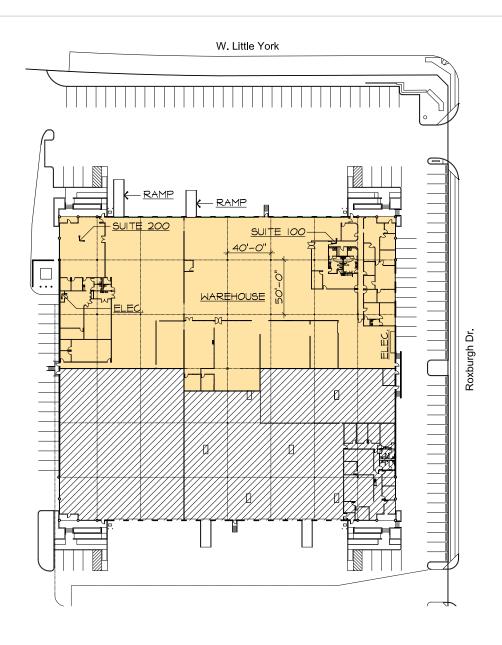

#### **FACILITY**

- 44,870 SF available
- 11,380 SF of office
- 24' clear height
- 14 dock-high doors / 2 drive-in ramps
- 40' x 50' column spacing