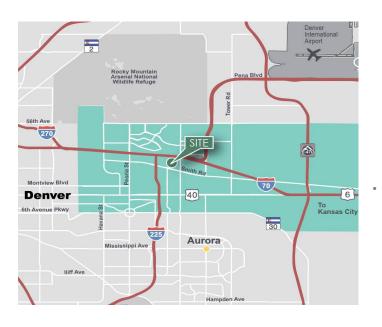

### **LOCATION**

- Easy access to I-70 & I-225
- Close proximity to I-270 & I-76
- 10 miles to Denver International Airport
- 14 miles to Downtown Denver