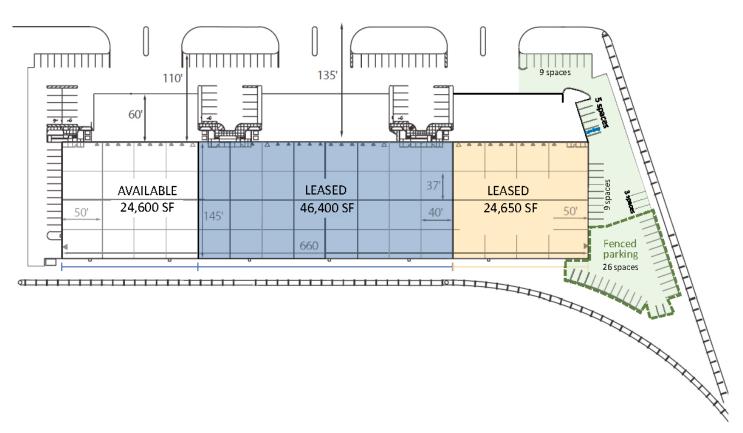

### **FACILITY**

- 24,650 SF with 2,000 SF of office
- Front load
- 24' clear height
- ESFR sprinkler system
- 9 Dock-high doors
- 1 Drive-in door
- Parking ratio of 2.09/1,000 SF
- Warehouse LED lighting

### **EAST 35TH PLACE**