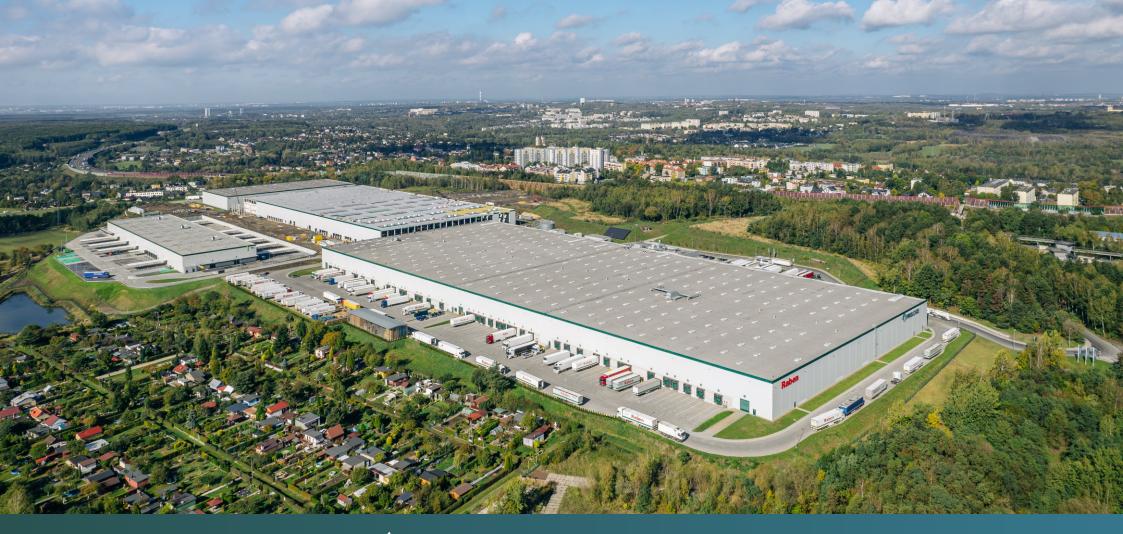

#### About the park

Prologis Park Ruda Śląska is a new Prologis brownfield investment located in the heart of the Silesian agglomeration. It is an extraordinary project – Prologis cooperates with a monument conservator and local communities to ensure that the historic significance of the area is respected, while offering a second life to the site.

The park consists of 3existing buildings totalling 74,000 square meters and 1 building under construction of 37,000 square meters. The potential for development includes construction of 2 more buildings of 19,600 square meters. The whole park will ultimately comprise of facilities totalling more than 128,000 square meters.