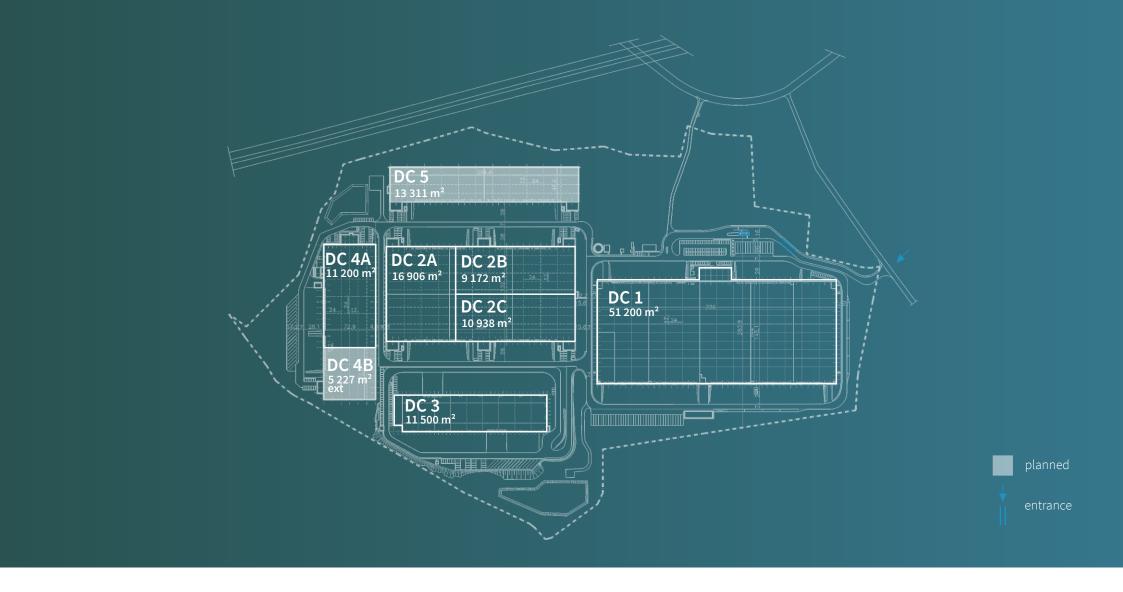

The park consists of 3existing buildings totalling 74,000 square meters and 1 building under construction of 37,000 square meters. The potential for development includes construction of 2 more buildings of 19,600 square meters. The whole park will ultimately comprise of facilities totalling more than 128,000 square meters.