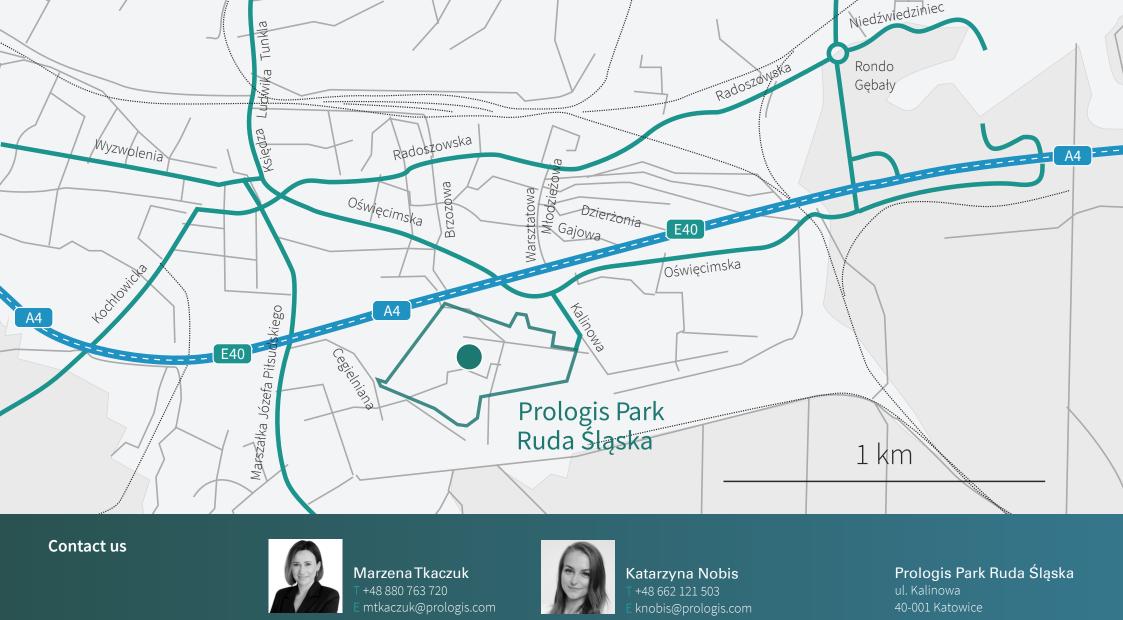

#### Location

The investment is perfectly located – only 9 km from the centre of Katowice, near the A4 motorway (Germany-Wrocław-Katowice-Kraków) and 16 km from the A1 motorway (connecting Gdańsk and Katowice). The vicinity of the two main European transport corridors offers excellent access to and from the park, enabling a convenient distribution of goods.