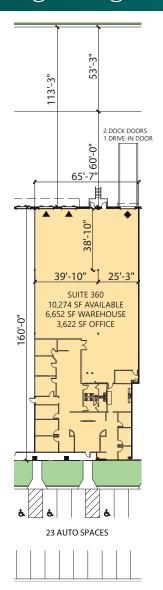

## **FACILITY**

- 79,233 SF building
- 10,274 SF available
  - 3,622 SF office
- Two (2) dock high doors
- One (1) drive in door
- 26' minimum clear height
- Rear load configuration
- 39'10"W x 38'10"D column spacing
- Twenty-three (23) auto parking spaces
- Power: 277/480V, 400A

## LEGEND:

- ▲ DOCK DOOR
- ♠ DOCK DOOR W/LEVELER
- DRIVE-IN DOOR
- ▲ ON-GRADE DOOR
- EDGE OF DOCK LEVELER
- V PIT LEVELER
- LAND
- LEASED AREA
  - VACANT AREA