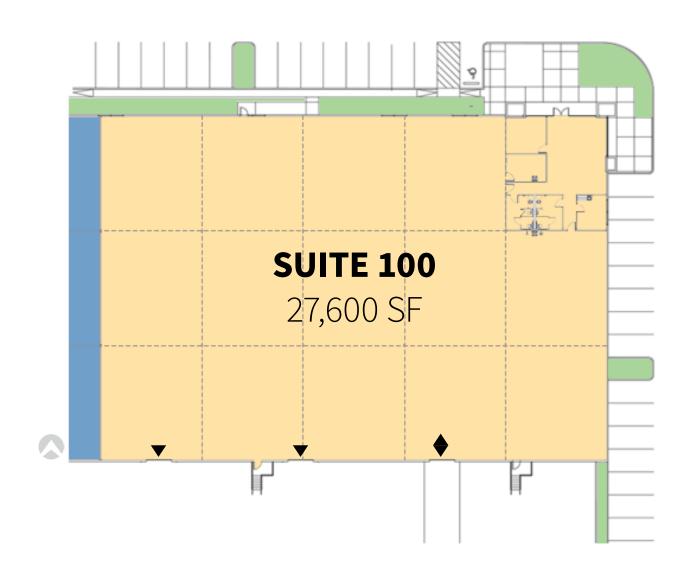

### **FACILITY**

- 27,600 sf available
- 1,830 sf office
- · 24' clear height
- 40' x 60' typical bay spacing
- 2 overhead dock doors
- 1 overhead dock door with ramp
- ESFR sprinkler system