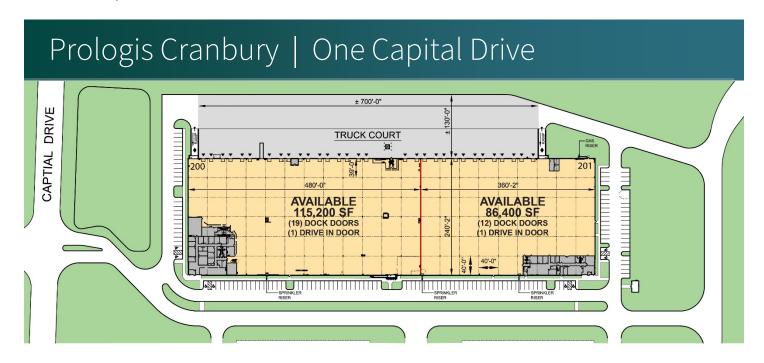

# Prologis Cranbury | One Capital Drive

One Capital Drive Cranbury, NJ 08515 USA

Scan the QR code for more info!

# Unit 200

- 115,200 SF available space
- 10,530 SF office
- 19 dock doors
- 1 drive-in door
- 2,500 amps, 3-phase, 480/277 volt electrical service

### Unit 201

- 86,400 SF available space
- 6,450 SF office
- 12 dock doors
- 1 drive-in door
- 1200 amps, 3-phase, 480/277 volt electrical service