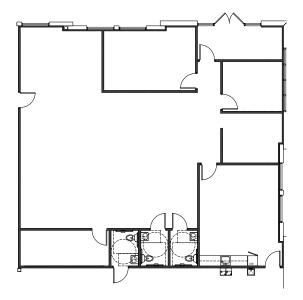

#### **OVERALL AREA PLAN - 34,020 SF**

#### **ADMINISTRATIVE OFFICES - 2,700 SF**