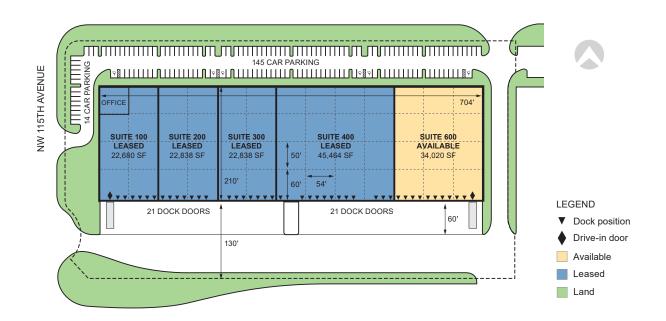

### FACILITY

- Suite 600 34,020 sf available with 2,700 SF of office space
- 30' clear ceiling height; 210' building depth
- 54' W column spacing, typical with a 60' speed bay
- 130' non-shared truck court
- End cap with 10 dock high doors plus 1 oversized door with ramp
- ESFR sprinkler system; LED lighting
- Impact glass; clerestory dock area windows
- 1:1000 sf car parking ratio
- Available Now

#### **OVERALL AREA PLAN - 34,020 SF**