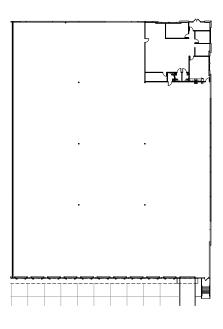

FACILITY

- Suite 600 34,020 sf available with 2,700 SF of office space
- 30' clear ceiling height; 210' building depth
- 54' W column spacing, typical with a 60' speed bay
- 130' non-shared truck court
- End cap with 10 dock high doors plus 1 oversized door with ramp
- ESFR sprinkler system; LED lighting
- Impact glass; clerestory dock area windows
- 1:1000 sf car parking ratio
- Available Now

### **ADVANTAGES AND AMENITIES**

- Institutionally owned and managed
- Unique opportunity for a corporate headquarters offering office finishes and a warehouse for distribution.

# Your single-source service for efficient move-in and operations: prologisessentials.com

# 34,020 SF Industrial Space For Lease



## Prologis Miami International Tradeport 1



#### **OVERALL AREA PLAN - 34,020 SF**



#### **ADMINISTRATIVE OFFICES - 2,700 SF**



### Colliers

Erin Byers, SIOR erin.byers@colliers.com ph +1 786 493 3178 801 Brickell Ave Suite 900 Miami, FL 33131 USA Lauren Pace lauren.pace@colliers.com ph +1 305 710 2994 801 Brickell Ave Suite 900 Miami, FL 33131 USA

### Ruben Suarez

ruben.suarez@colliers.com ph +1 305 390 4286 801 Brickell Ave Suite 900 Miami, FL 33131 USA

#### Prologis

Barbara Mantecon bmantecon@prologis.com ph +1 954 316 1777 8355 NW 12th St Doral, FL 33126 USA

No warranty or representation, expressed or implied, is made as to the accuracy of the information contained herein, and same is submitted subject to error and omissions.