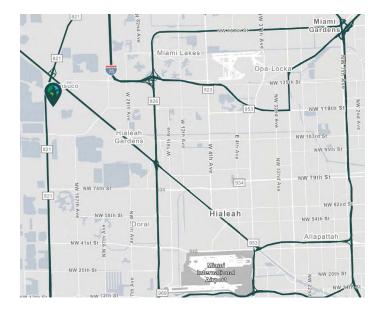

### LOCATION

- Easy access to Miami International Airport and Port of Miami.
- Located on the southeast corner of NW 115th Ave & NW 122nd St, Medley, FL, just east of the FL Turnpike & south of Okeechobee Rd.