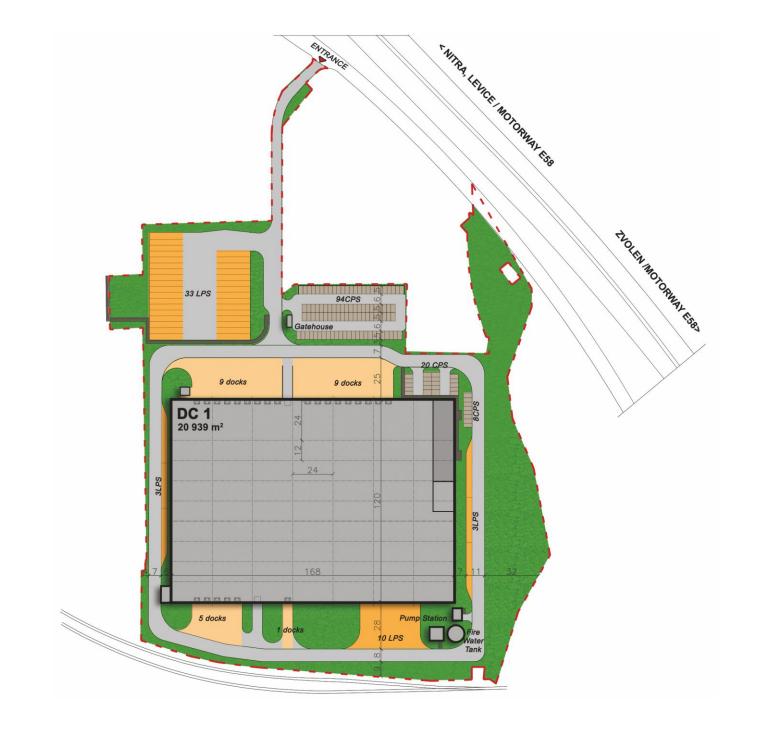

# Prologis Park Žiar

Žiar nad Hronom, R1

20,940 square meters

### Žiar nad Hronom

6

hectare site

20,940

square meters of industrial space

1

industrial facility

174

### About the park

Prologis Park Žiar is a development designed specifically for the production and distribution operations of the regional automotive industry. The 6-hectare site houses a logistics building covering 20,940 square meters. In addition, Prologis' professional onsite property management team

### Advantages

Clear height 10 m

5T/m² floor loading capacity

ESFR sprinkler system

Wide manoeuvering truck court

Technical support on site