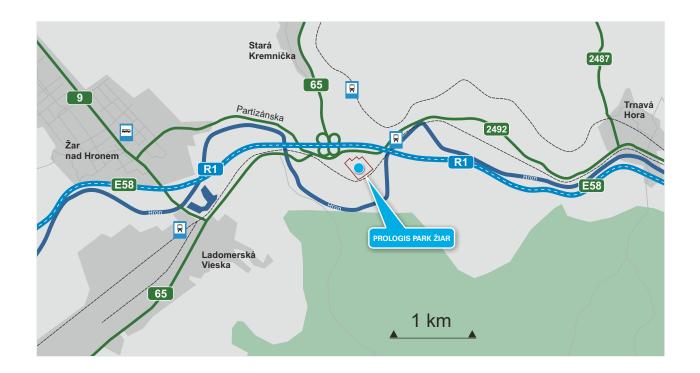

#### Location

Prologis Park Žiar is located in Žiar nad Hronom, 174 kilometers northeast of the Slovak capital Bratislava. It is connected to the national and international traffic network by the R1 motorway that provides fast and efficient access to Bratislava, Vienna, Prague and Budapest. A prime location and large pool of available skilled labor force create the perfect conditions for distribution and manufacturing activities.