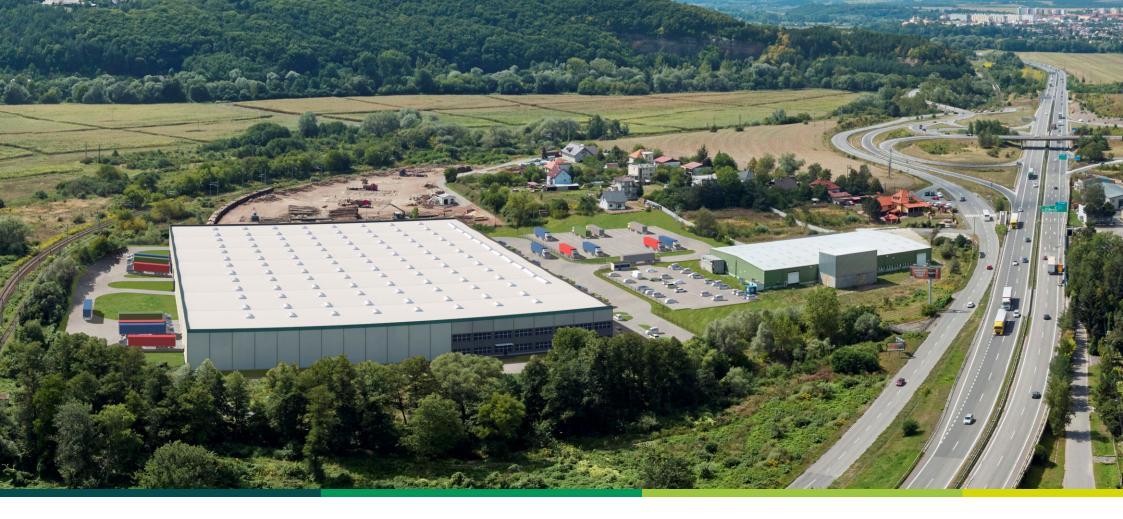

# Prologis Park Žiar

Žiar nad Hronom, R1

20,940 square meters

### Žiar nad Hronom

6

hectare site

20,940

square meters of industrial space

1

industrial facility

174

### About the park

Prologis Park Žiar is a development designed specifically for the production and distribution operations of the regional automotive industry. The 6-hectare site houses a logistics building covering 20,940 square meters. In addition, Prologis' professional onsite property management team

#### Location

Prologis Park Žiar is located in Žiar nad Hronom, 174 kilometers northeast of the Slovak capital Bratislava. It is connected to the national and international traffic network by the R1 motorway that provides fast and efficient access to Bratislava, Vienna, Prague and Budapest. A prime location and large pool of available skilled labor force create the perfect conditions for distribution and manufacturing activities.