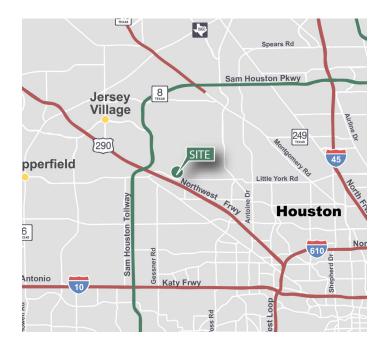

### **LOCATION**

- Located in the heart of the Northwest Submarket with convenient access to Houston's major thoroughfares and business hubs:
  - » 1.5 miles to Beltway 8 & Hwy 290
  - » 7 miles to Loop 610 & I-10
  - » 10 miles to the Galleria and 14 miles to Downtown