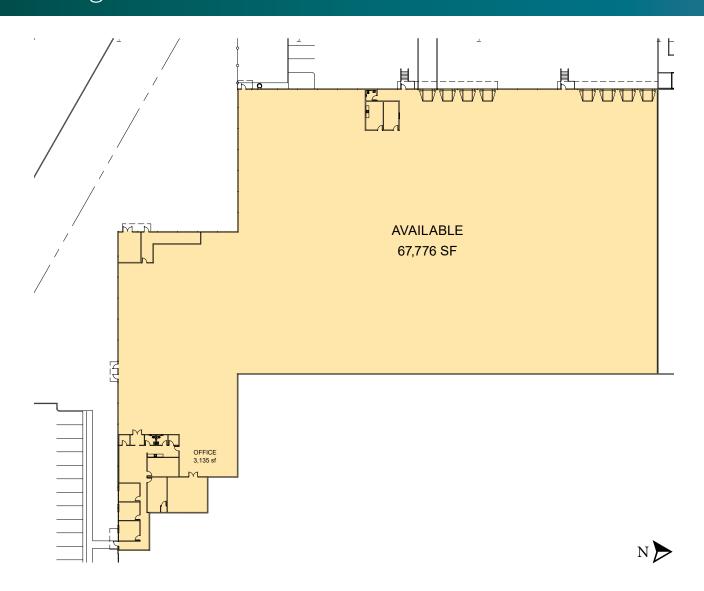

### **FACILITY**

- 67,776 SF available
- 3,135 SF of office
- 24' clear height
- 7 dock high doors with pit levelers / 1 drive-in ramp
- 40' x 47' column spacing