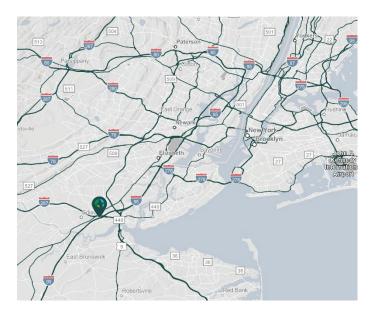

### LOCATION

- Located directly off New Jersey Turnpike, with close access to I-287, Route 440, Route 1 & 9 and NJ Parkway
- ± 20 miles from Newark Liberty International Airport and Port Newark-Elizabeth