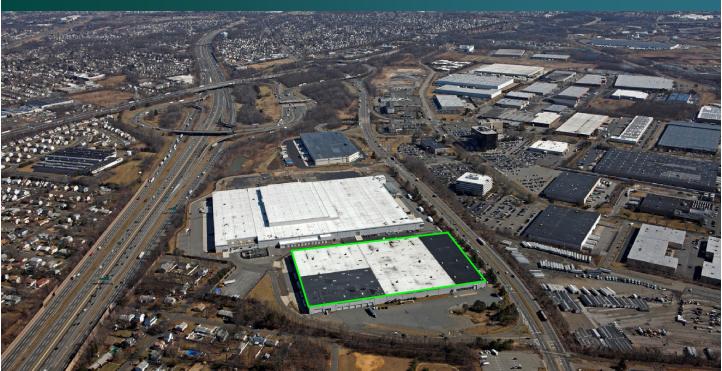

# Prologis Exit 10 Dist Ctr 8 | 3001 Woodbridge Avenue

3001 Woodbridge Avenue Edison, NJ 08837 USA

Scan the QR code for more info!

## **FACILITY**

- 384,784 SF total building size
- 384,784 SF available space
- 7,908 SF office
- 27' clear height
- 50' x 50' column spacing
- 24 dock positions (10 interior)
- 9 drive-in doors
- 40 car parking spaces
- 23 trailer spaces
- Interior rail loading (1 interior rail door) and exterior rail service
- ESFR sprinkler system
- LED motion sensor lighting