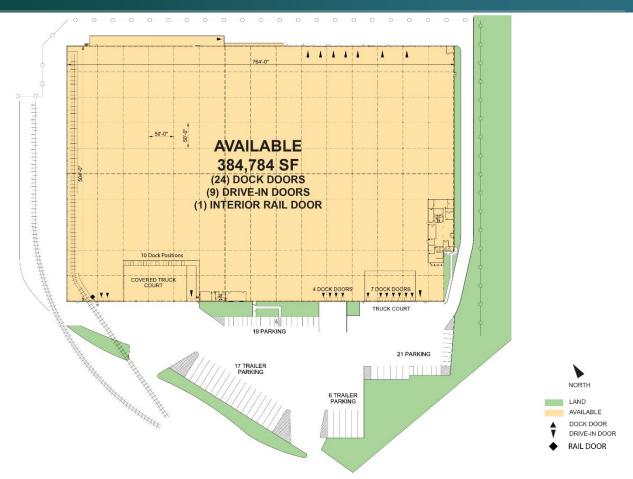

## **FACILITY**

- 384,784 SF total building size
- 384,784 SF available space
- 7,908 SF office
- 27' clear height
- 50' x 50' column spacing
- 24 dock positions (10 interior)
- 9 drive-in doors
- 40 car parking spaces
- 23 trailer spaces
- Interior rail loading (1 interior rail door) and exterior rail service
- ESFR sprinkler system
- LED motion sensor lighting