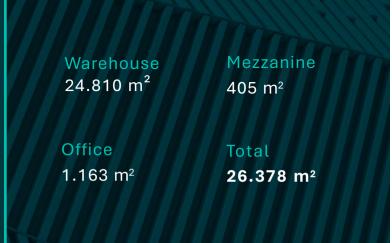

With its container terminal, it is one of Germany's busiest rail stations for combined freight transport.

A total of 26,378 square meters of space is now available in this park.

Am Eifeltor 18, 50997 Köln

## Site Plan

- 26.378 m² total area
- 10 m clear height
- Fire alarm system: ESFR-Sprinkler
- LED-Lighting
- 36 dock doors lorries
- 4 hall entrances

- Property fence: h = 2 m
- 75 car parking places
- 27 lorry parking places
- 24/7 usage