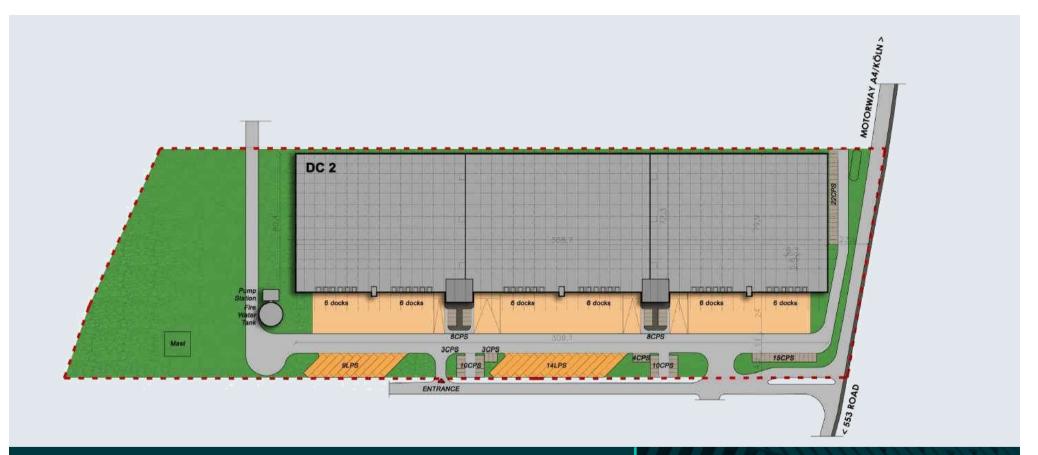

## Site Plan

- 26.378 m² total area
- 10 m clear height
- Fire alarm system: ESFR-Sprinkler
- LED-Lighting
- 36 dock doors lorries
- 4 hall entrances

- Property fence: h = 2 m
- 75 car parking places
- 27 lorry parking places
- 24/7 usage