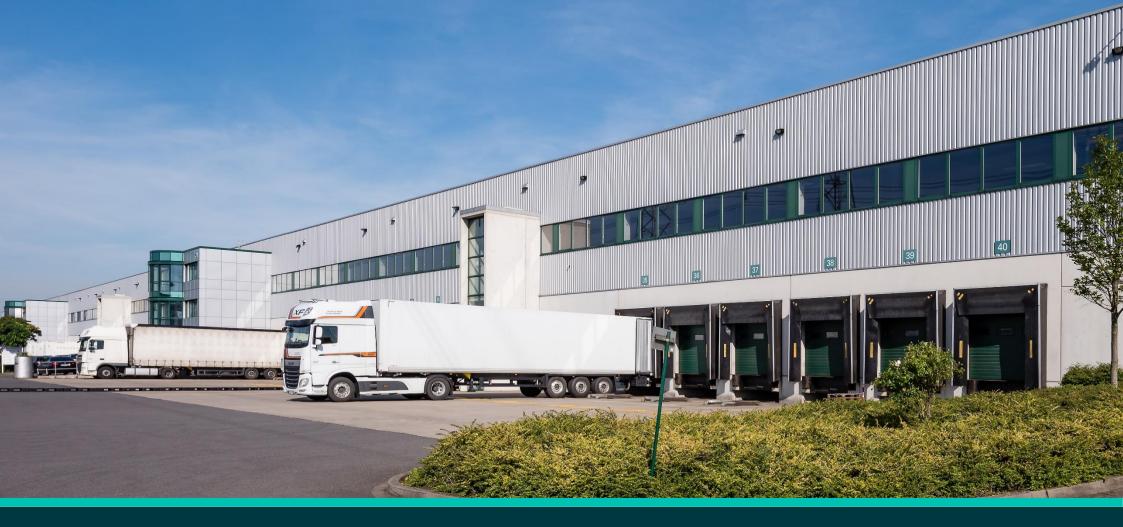

## Location

Prologis Park Köln-Eifeltor is one of the largest contiguous logistics sites in Cologne. The logistics facility is located directly at the Köln-Eifeltor motorway exit on the A4 and is only 500 meters from the Eifeltor freight village.

With its container terminal, it is one of Germany's busiest rail stations for combined freight transport.

A total of 26,378 square meters of space is now available in this park.

Am Eifeltor 18, 50997 Köln