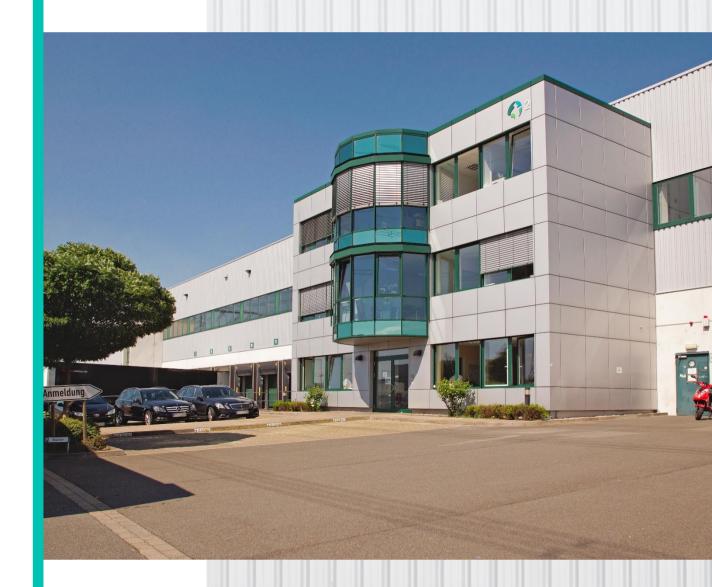

## Location

Prologis Park Köln-Eifeltor is one of the largest contiguous logistics sites in Cologne. The logistics facility is located directly at the Köln-Eifeltor motorway exit on the A4 and is only 500 meters from the Eifeltor freight village.

With its container terminal, it is one of Germany's busiest rail stations for combined freight transport.

A total of 26,378 square meters of space is now available in this park.

Am Eifeltor 18, 50997 Köln