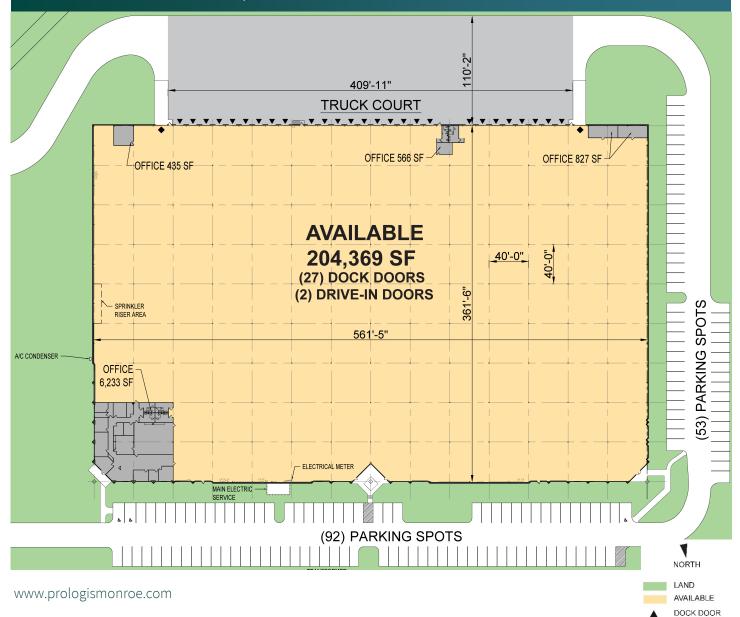

### FACILITY

- 204,369 SF total building size
- 204,369 SF available space
- 8,061 SF office
- 26' clear height
- 40' x 40' column spacing
- 27 dock doors
- 2 drive-in doors
- 145 car parking spaces
- 800 amps, 3 phase, 277/480 volt electrical service