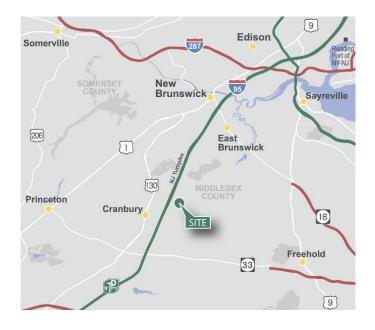

### LOCATION

- Immediate access to Route 130 and NJ Turnpike Exit 8A
- ± 30 miles from Newark Liberty International Airport
- ± 35 miles from Port Newark-Elizabeth
- ± 50 miles from New York City and Philadelphia