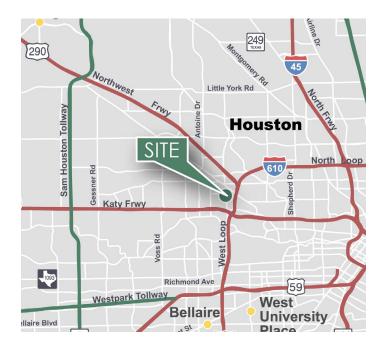

### **LOCATION**

- Only minutes from Interstate 10, Loop 610, Highway 290, and Hempstead Hwy
- Located in the heart of Houston's Near Northwest submarket
- Four miles to Galleria/Uptown