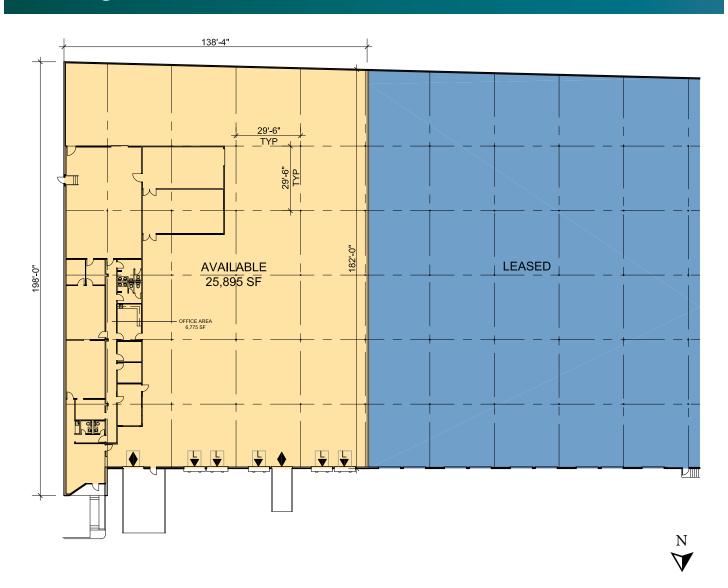

### **FACILITY**

- 25,895 SF available
- 6,775 SF of office
- · 22' clear height
- 5 dock-high doors / 2 drive-in ramps
- 30' x 30' column spacing

### **ADVANTAGES AND AMENITIES**

- · Front-load building
- 5 pit levelers
- LED warehouse lighting
- Security lighting

Industrial Space For Lease