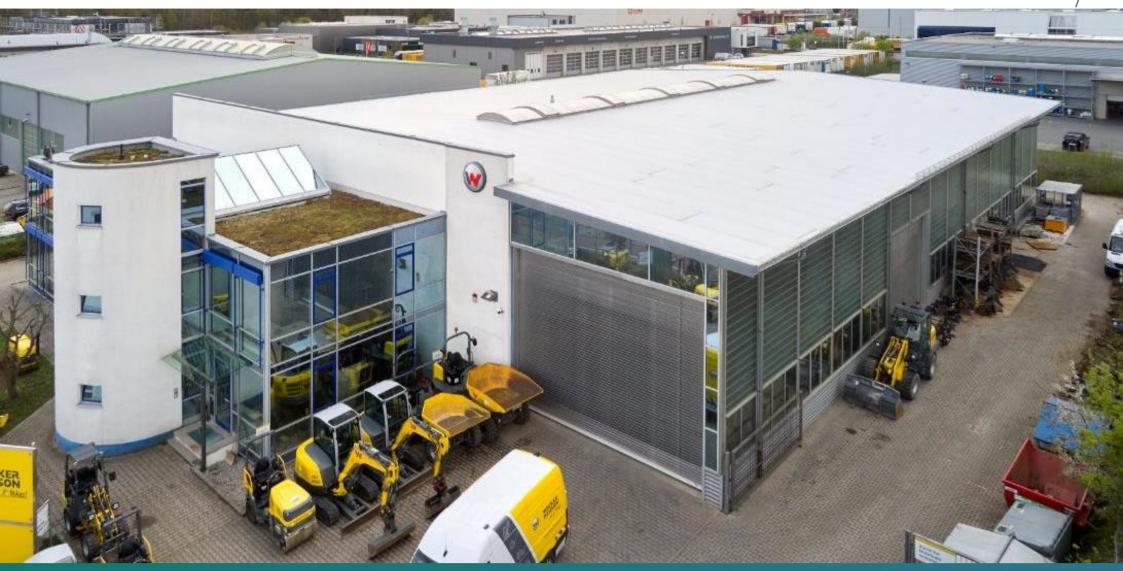

#### PROLOGIS NUREMBERG DC4

The distribution center Nuremberg DC4 is located in the southeast of Nuremberg, directly at the freeway junction Nuremberg/East. This is where the A6 and A9 motorways intersect. From here, fast goods distribution is possible in all directions.

The distribution center has a hall area of 1,578 sqm, a mezzanine area of 173 sqm and an office area of 381 sqm and offers the best basis for logistics close to the city center. In the metropolitan region of Nuremberg, 3.5 million consumers can be reached by a short distance.