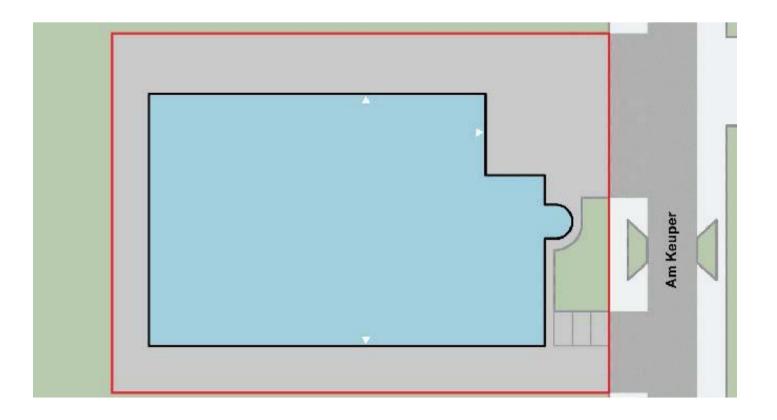

#### PROLOGIS NUREMBERG DC4

The distribution center Nuremberg DC4 is located in the southeast of Nuremberg, directly at the freeway junction Nuremberg/East. This is where the A6 and A9 motorways intersect. From here, fast goods distribution is possible in all directions.

The distribution center has a hall area of 1,578 sqm, a mezzanine area of 173 sqm and an office area of 381 sqm and offers the best basis for logistics close to the city center. In the metropolitan region of Nuremberg, 3.5 million consumers can be reached by a short distance.

### **SPECIFICATIONS**

| Area      | Size                 |  |
|-----------|----------------------|--|
| Warehouse | 1.578 m <sup>2</sup> |  |
| Mezzanine | 173 m²               |  |
| Office    | 381m²                |  |
| Total     | 2.132 m <sup>2</sup> |  |