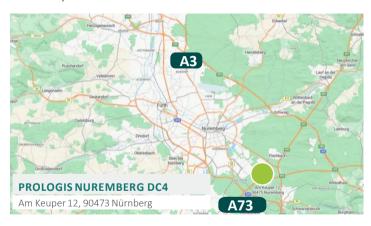

#### PROLOGIS NUREMBERG DC4

The distribution center Nuremberg DC4 is located in the southeast of Nuremberg, directly at the freeway junction Nuremberg/East. This is where the A6 and A9 motorways intersect. From here, fast goods distribution is possible in all directions.

#### **DISTANCES**

Station: 4 km

Motorways: A3, A73, A9

Busstop: 180 m

Nuremberg Center: 15 km

Nuremberg Airport 25 km