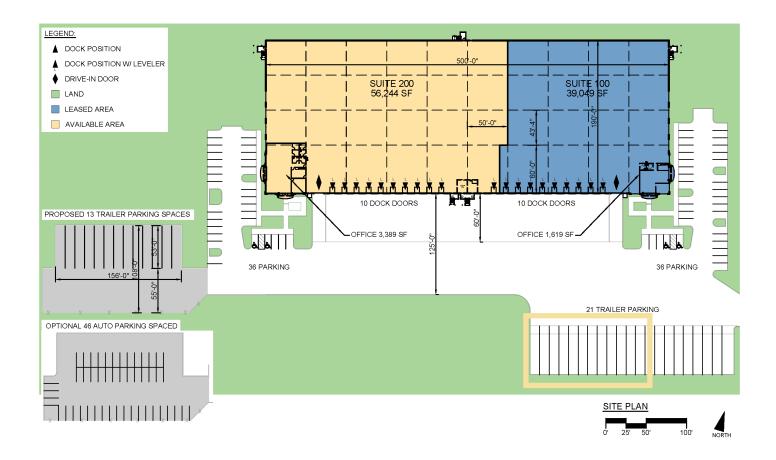

## 56,244 SF

### FACILITY

- Total of 56,244± SF available
- Includes 3,389± SF spec office
- 11 dock doors and 1 drive-in door
- 12 additional trailer drops
- Adjacent lot proposed for 13 trailer drops or 46 car spaces
- Zoned I-2 (Heavy Industrial)
- 125' truck court
- 36 parking spaces
- 28' clear ceiling height
- 190' building depth
- 60' speed bay