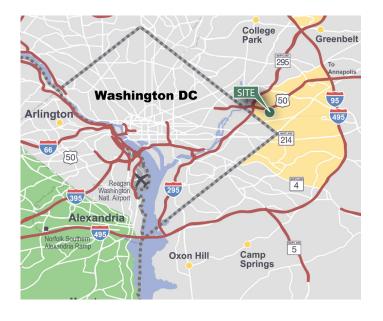

### LOCATION

- Immediate access to Route 50 & the Capital Beltway (I-495)
- Less than a mile from the Cheverly Metro
- Approx. two miles from the DC/MD line