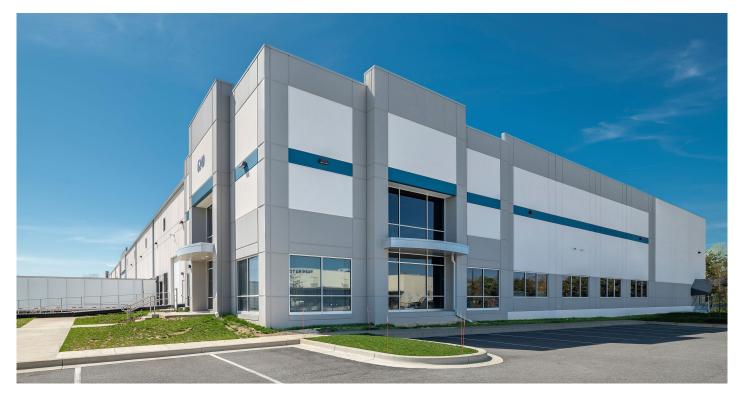

## Prologis Washington Gateway

6240 COLUMBIA PARK ROAD

Hyattsville, MD 20785 USA

### FACILITY

- Total of 56,244± SF available
- Includes 3,389± SF spec office
- 11 dock doors and 1 drive-in door
- 12 additional trailer drops
- Adjacent lot proposed for 13 trailer drops or 46 car spaces
- Zoned I-2 (Heavy Industrial)
- 125' truck court
- 36 parking spaces
- 28' clear ceiling height
- 190' building depth
- 60' speed bay