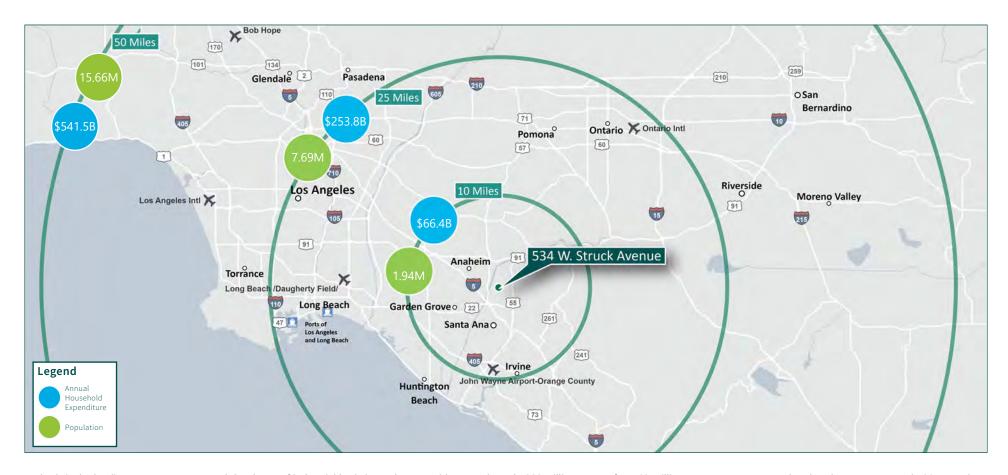

### PROXIMITY TO PORTS & AIRPORTS

PORTS OF LONG BEACH & LOS ANGELES

32 MILES LOS ANGELES INTERNATIONAL AIRPORT

39
MILES

ORANGE COUNTY/ LONG BEACH/ONTARIO AIRPORTS

12/20/32
MILES

Prologis is the leading owner, operator and developer of industrial logistics real estate with approximately 666 million square feet (62 million square meters) owned and under management in 20 countries on four continents.