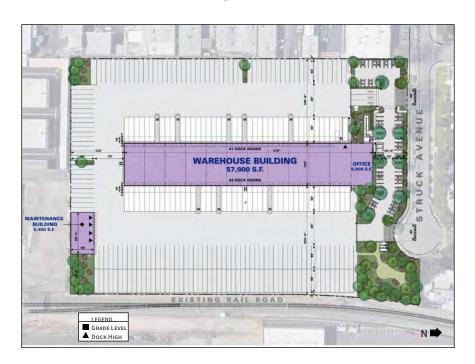

## **PLANNED TRUCK TERMINAL**

 $\pm$ 57,900 Square Feet Available on  $\pm$ 9.94 Ac. ( $\pm$ 432,780 SF)

## PLANNED TRUCK TERMINAL ±57,900 SF

### Main Warehouse Building

- Available Size: ±57,900 SF
- Single-Story Office Area: ±5,000 SF
- Warehouse Clear Height: 32'
- Grade Levels Doors: 1
- Dock High Doors: 84

### **Maintenance Building**

- Available Size: ±5,400 SF
- Grade Levels Doors: 4