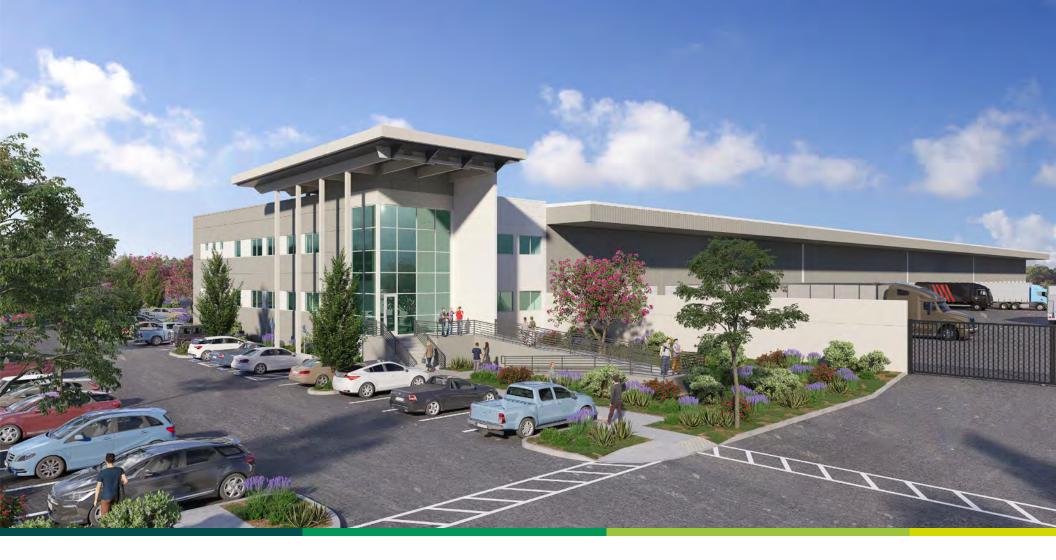

## **PLANNED TRUCK TERMINAL**

 $\pm$ 57,900 Square Feet Available on  $\pm$ 9.94 Ac. ( $\pm$ 432,780 SF)

## PLANNED TRUCK TERMINAL ±57,900 SF