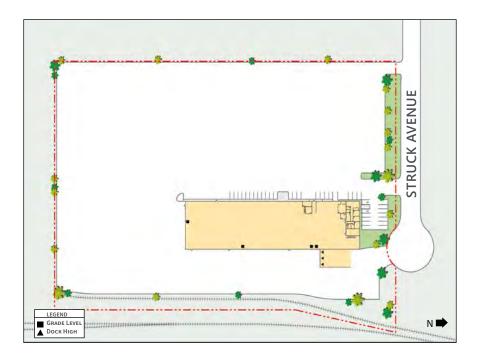

### **Project Features**

- Fully Fenced & Secured Concrete Yard
- Fully Fire Sprinklered
- LED Lighting
- Power: 4,000 Amps
- Auto Parking: 59 Spaces
- Trailer Parking: 188 Stalls
- 254' Truck Court
- Rail Service Possible

## **Property Highlights**

- Ideal for Outside Storage Uses:
   Vehicle & Truck Storage
   Marble & Granite Slab Yard
- Grade Level Doors: 4
- Truck Well Positions: 3
- Fully Fenced & Secured Concrete Yard Area

- Located with Close Proximity to Tile Mile
- Existing Rail Service (BNSF)
- Trailer Storage: with existing building= 307 stalls