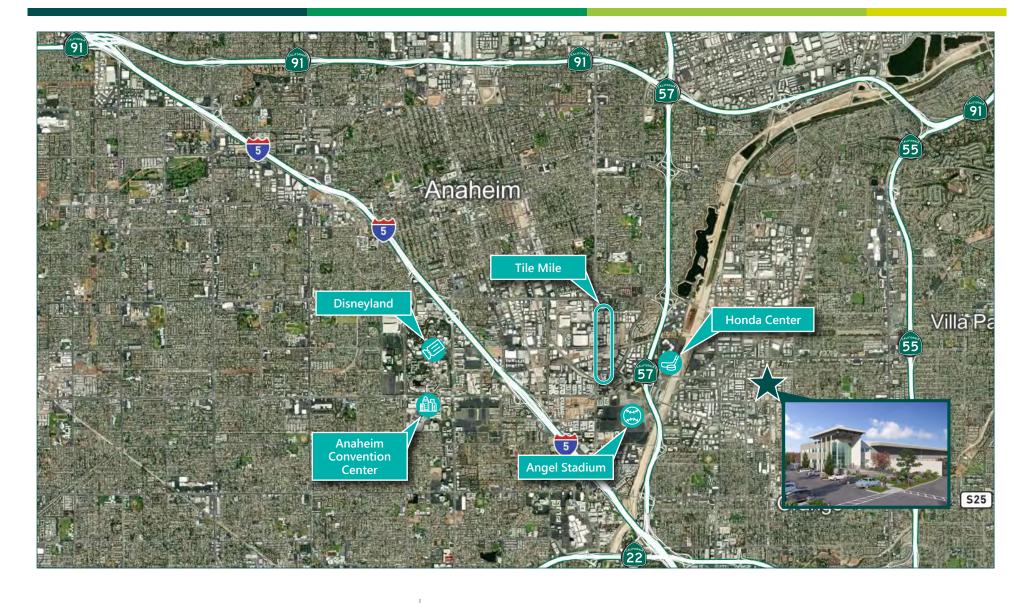

- Located with Close Proximity to Tile Mile
- Existing Rail Service (BNSF)
- Trailer Storage: with existing building= 307 stalls