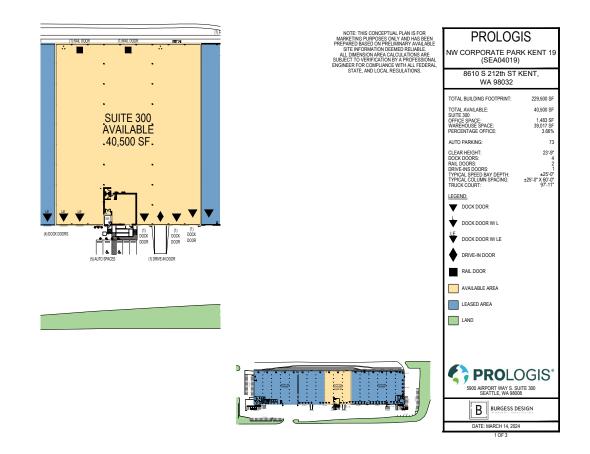

### FACILITY

- 40,500 SF shell
- 1,483 SF office planned
- 4 DH doors
- 1 GL doors (oversized 16' x 17')
- 22' Clear height
- 60' x 25' typical column spacing
- Rail served
- Available August 1, 2024
- Fast, cost-effective forklift and racking sourcing through Prologis Essentials