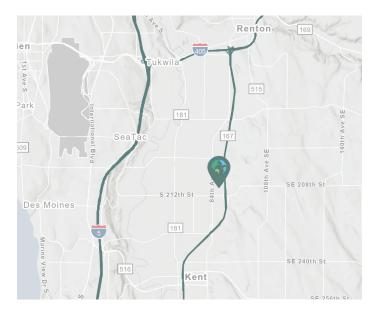

# 40,500 SF Industrial Space For Lease



## Northwest Corporate Park - Kent 19



## 8610 S 212th St Kent, WA 98032 USA



### LOCATION

- 50-yard line location
- Great access to Hwy 167, I-5, and I-405

### FACILITY

- 40,500 SF shell
- 1,483 SF office planned
- 4 DH doors
- 1 GL doors (oversized 16' x 17')
- 22' Clear height
- 60' x 25' typical column spacing
- Rail served
- Available August 1, 2024
- Fast, cost-effective forklift and racking sourcing through Prologis Essentials

# 40,500 SF Industrial Space For Lease



## Northwest Corporate Park - Kent 19





#### KBC Advisors Matt Wood, SIOR matt.wood@kbcadvisors.com ph +1 206 741 1030 cell +1 206 595 6814 5628 Airport Way S Suite 238 Seattle, WA 98108 USA

#### **KBC Advisors**

Hans Vieser hans.vieser@kbcadvisors.com ph +1 206 741 1030 cell +1 425 765 7926 5628 Airport Way S Suite 238 Seattle, WA 98108 USA

### Prologis

Kimberley Nemethy knemethy@p