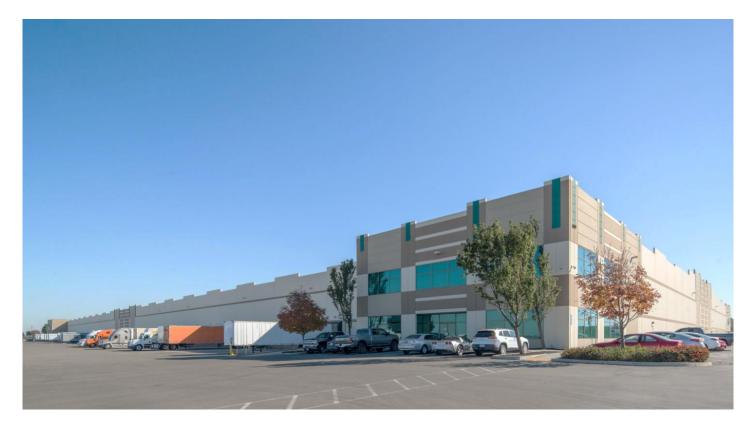

## 166,826 SF Industrial Space For Lease

#### FACILITY

- ±166,826 SF office
- ±532,500 SF building
- ±4,803 SF office
- 32 dock high doors
- 1 grade level door
- 1,200 amps of power
- 32' clear height
- Trailer and auto stalls available
- ESFR fire sprinkler system