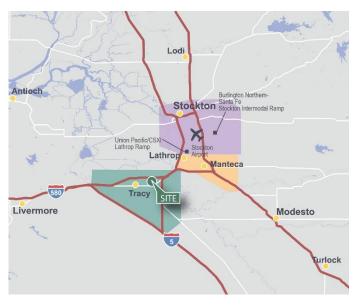

#### LOCATION

- Easy access to I-205, I-5, I-580 and Highways 120 and 99
- Located only 65 miles east of San Francisco and 54 miles east of the Port of Oakland