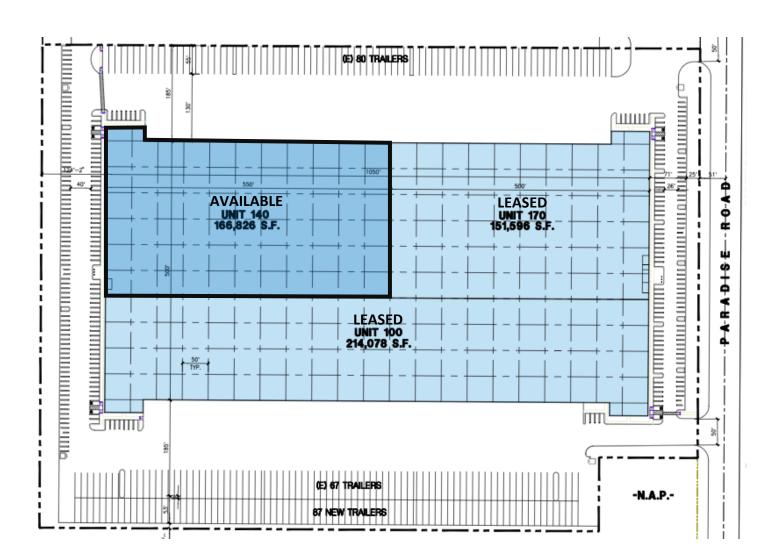

## 166,826 SF Industrial Space For Lease

#### FACILITY

- ±166,826 SF office
- ±532,500 SF building
- ±4,803 SF office
- 32 dock high doors
- 1 grade level door
- 1,200 amps of power
- 32' clear height
- Trailer and auto stalls available
- ESFR fire sprinkler system