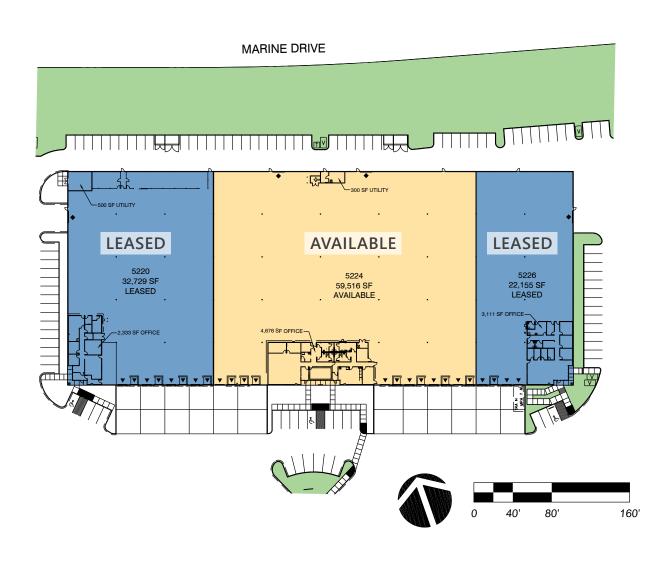

# 59,516 SF

#### **FACILITY**

- Available 11/01/2024
- · Total available area: 59,516 SF
- 4.676 SF office area
- Clear height: 24'
- 50 x 50 foot column spacing
- 12 dock doors
- 2 grade doors
- 400 amps power
- · LED warehouse lighting
- · Abundant auto parking spaces
- 44 ft speed bay in warehouse