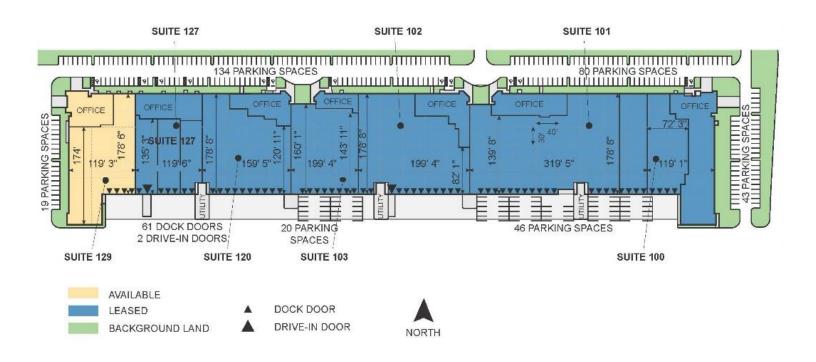

### **FACILITY**

- ±25,230 SF available; inclusive of ±4,821 SF of office
- 24' Clear height
- 4 Dock doors; including 1 ramp
- Column spacing 40' X 30'
- Rear Loading / Shared truck court
- Parking ratio 1:1,000
- Available July 2022
- Click here to learn more