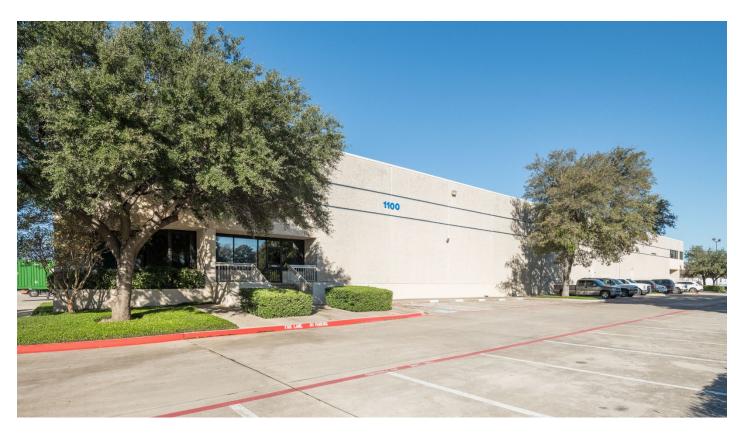

## Prologis Freeport Distribution Ctr.

1100 Royal Lane Irving, TX 75063 USA

#### **FACILITY**

- 84,280 sf available
- 14,270 total sf office
- 24' clear height
- 40' x 40' typical bay spacing
- 26 (10'x 10') overhead dock doors, 5 with pit levelers and 6 with edge of dock levelers
- 2 (12' x 12') overhead dock doors with ramps
- Fully sprinkerled