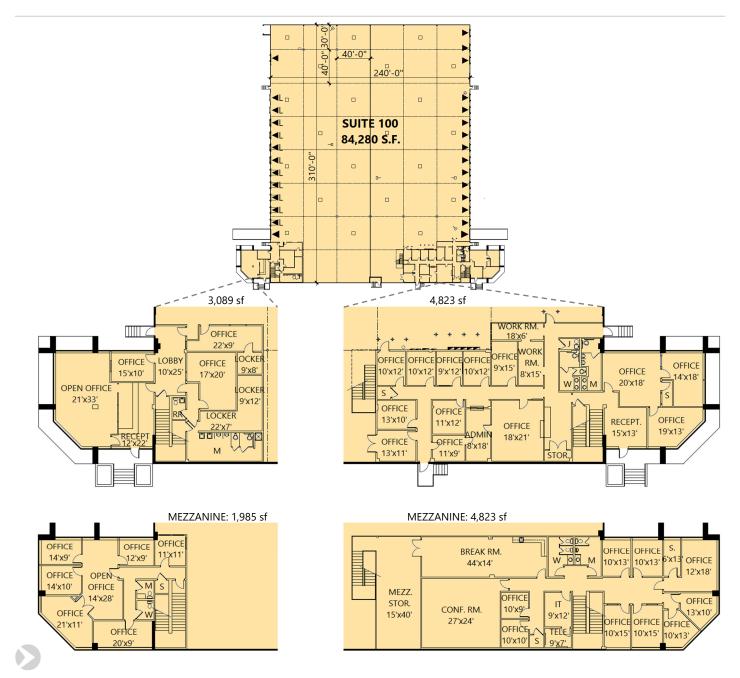

#### **FACILITY**

- 84,280 sf available
- 14,270 total sf office
- 24' clear height
- 40' x 40' typical bay spacing
- 26 (10'x 10') overhead dock doors, 5 with pit levelers and 6 with edge of dock levelers
- 2 (12' x 12') overhead dock doors with ramps
- Fully sprinkerled