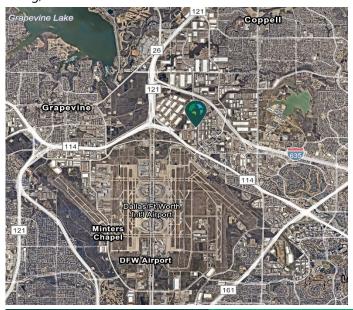

#### **LOCATION**

 Easy access to major thoroughfares including I-635 and Hwy 114 with close proximity to the North entrance of the DFW Airport