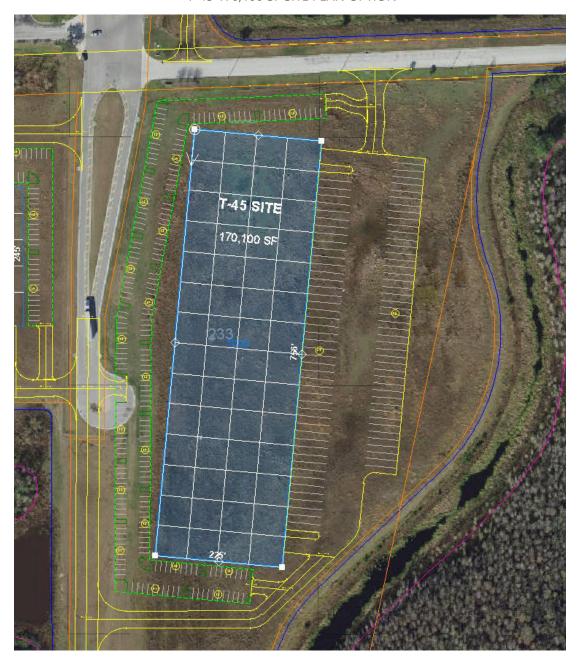

### T-45 SITE PLAN OPTION

- 170,100 SF building
- Rear loading
- 225' building depth

## Industrial Land For Development

T-45 170,100 SF SITE PLAN OPTION