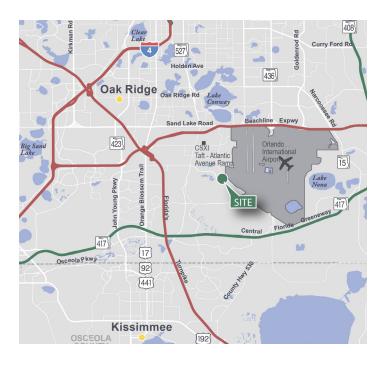

### **LOCATION**

- South of the Beachline Expressway (SR 528) and immediately adjacent to Orlando International Airport
- Excellent access to Boggy Creek Road, S. Orange Avenue, Florida's Turnpike and Orange Blossom Trail (US 441)