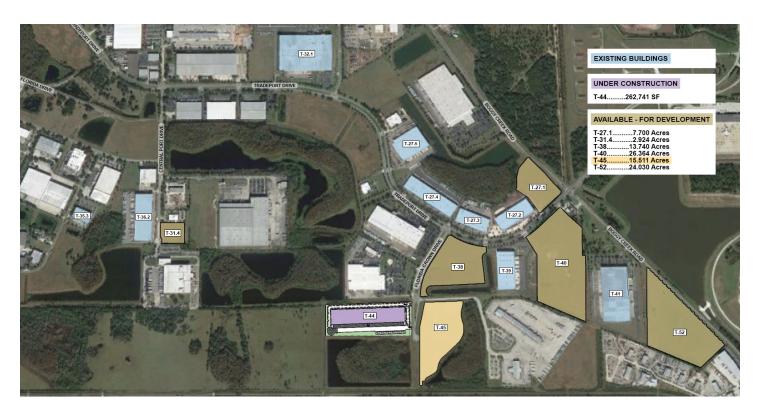

# 15.51 Acres

## Industrial Land For Development





## Prologis Park at AIPO

Florida Crown Drive Orlando, FL 32824 USA



### **LAND PARCEL T-45**

• 15.51 acres available

### T-45 SITE PLAN OPTION

- 170,100 SF building
- Rear loading
- 225' building depth

### **LOCATION**

- South of the Beachline Expressway (SR 528) and immediately adjacent to Orlando International Airport
- Excellent access to Boggy Creek Road, S. Orange Avenue, Florida's Turnpike and Orange Blossom Trail (US 441)



## Industrial Land For Development



T-45 170,100 SF SITE PLAN OPTION





### **AIPO**

Paul Sabga psabga@aipo.net +1 407.927.3981 255 S. Orange Avenue, Suite 725 Orlando, FL 32801 USA

#### **Prologis**

Brendon Dedekind, CCIM bdedekind@prologis.com +1 407.244.7105 300 S. Orange Avenue, Suite 1110 Orlando, FL 32801 USA