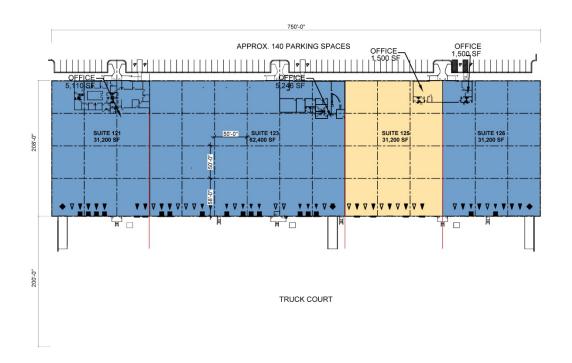

#### **FACILITY**

- 156,000 total SF
- 31,200 available SF
- 1,500 office SF
- 28' clear height
- 5 dock high doors (4 with EOD levelers)
- 200' truck court depth
- 500 amp, 277/480v, 3 phase power
- ESFR sprinkler system
- LED lighting
- LEED Certified high-performance building