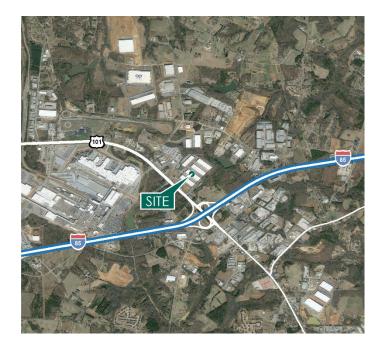

### LOCATION

- Located ½ mile from the Highway 101 and I-85 interchange
- Directly across the street from the BMW Manufacturing Plant
- Easy access to Greenville, Spartanburg & GSP Airport