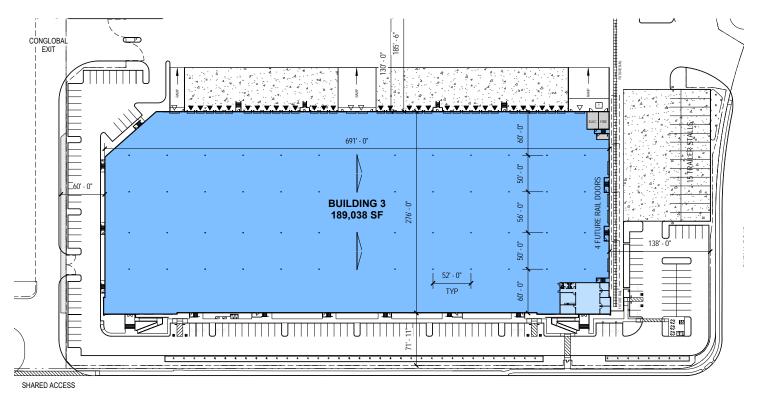

## Building

- ±189,038 SF State-of-the-Art Warehouse
- Shell Complete 6/1/2020
- Situated on ±14 acres
- Office to Suit
- ±32' clear height

- ESFR fire suppression system
- Designed and built to LEED® standards
- 1.33% skylights
- 6" reinforced concrete floors
- Approximately 4,000 amps, 480/480v
- ±50' x 50' typical column spacing
- 4 future potential raildoors

## Loading Area

- 31 dock high loading positions
- 4 grade level door

## Parking

- 64 trailer parking positions
- 134 automobile parking spaces

MARITIME STREET