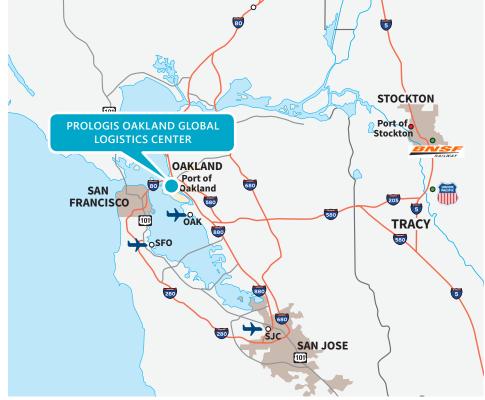

#### Location

- ±253,000 cars a day on I-80
- Approximately 10 million people within a 90 minute delivery time
- · Adjacent to Union Pacific and BNSF Rail
- · Adjacent to the Port of Oakland
- Part of a larger 58 acre development
- No maritime use restrictions

IMMEDIATE HIGHWAY ACCESS TO 1-80, 1-580, & 1-880

TWO AIRPORTS LOCATED WITHIN 20 MILES

ADJACENT TO THE BNSF & UNION PACIFIC MULTI-MODAL TRANSPORTATION FACILITIES

Centrally located in the Bay Area, this premier high throughput distribution facility offers the unprecedented opportunity to reach one of the wealthiest regions in the world with the ability to reach a population base of 10 million consumers within 90 minutes – faster than any other logistics facility in the region.

Oakland Global Logistics Center sits just one block from the fifth busiest container port in the United States. The Port of Oakland loads and discharges more than 99 percent of the containerized goods moving through Northern California.