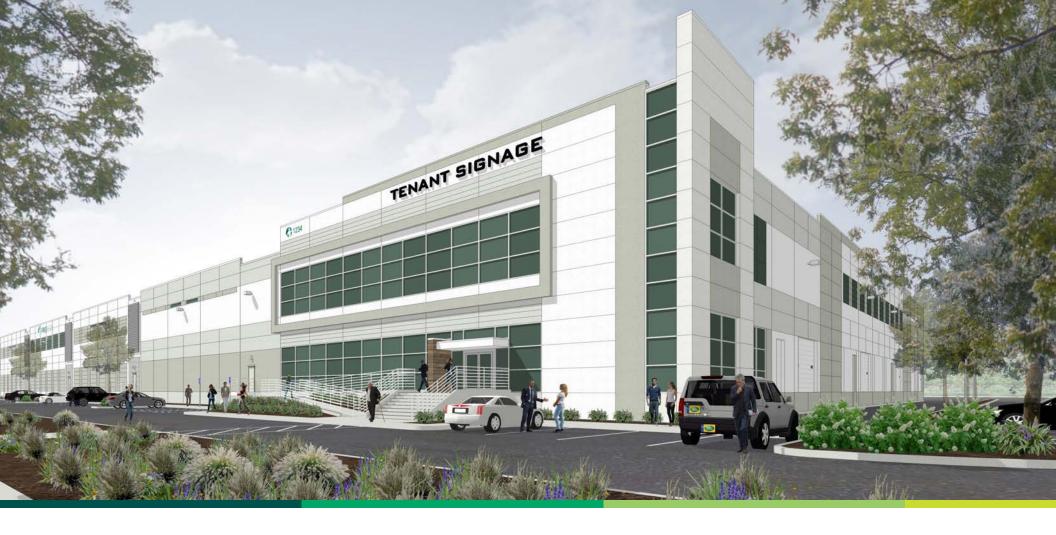

# Prologis Oakland Global Logistics Center BUILDING 3

2001 Maritime Street | Oakland, CA

±189,038 Square Feet Available STATE-OF-THE-ART WAREHOUSE BUILDING

## Building

- ±189,038 SF State-of-the-Art Warehouse
- Shell Complete 6/1/2020
- Situated on ±14 acres
- Office to Suit
- ±32' clear height

- ESFR fire suppression system
- Designed and built to LEED® standards
- 1.33% skylights
- 6" reinforced concrete floors
- Approximately 4,000 amps, 480/480v
- ±50' x 50' typical column spacing
- 4 future potential raildoors