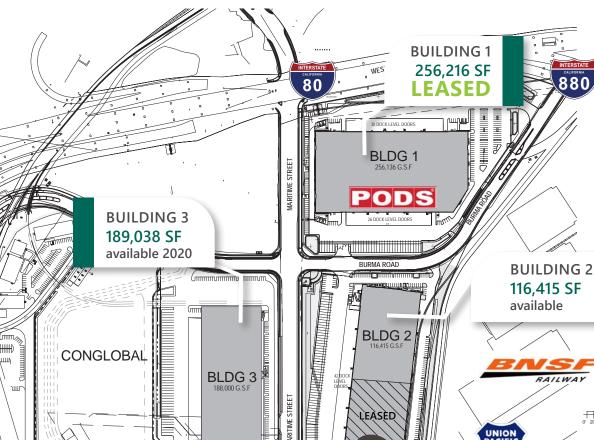

# Prologis Oakland Global Logistics Center BUILDING 3

2001 Maritime Street | Oakland, CA

±189,038 Square Feet Available STATE-OF-THE-ART WAREHOUSE BUILDING

## Building

- ±189,038 SF State-of-the-Art Warehouse
- Shell Complete 6/1/2020
- Situated on ±14 acres
- Office to Suit
- ±32' clear height

- ESFR fire suppression system
- Designed and built to LEED® standards
- 1.33% skylights
- 6" reinforced concrete floors
- Approximately 4,000 amps, 480/480v
- ±50' x 50' typical column spacing
- 4 future potential raildoors