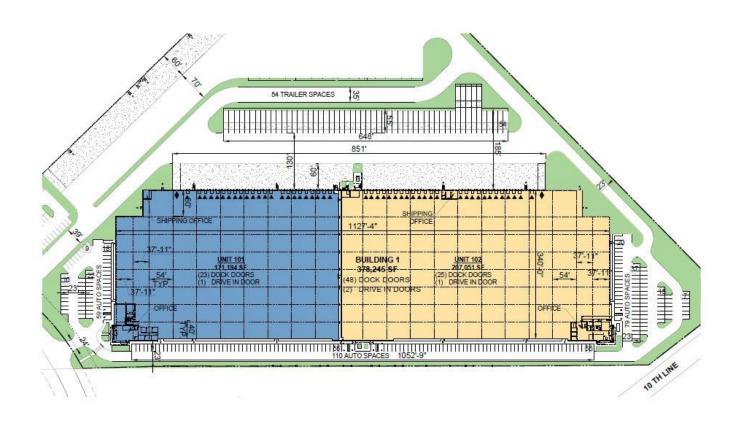

#### FACILITY

- 207,051 SF available of 378,245 SF building
- 32' clear height
- 25 dock doors, 1 drive in door
- 30 trailer spaces
- 340' unit depth
- 60' staging bay, 54' x 40' bay sizes
- 5,802 SF of office area
- 800 amps
- ESFR sprinkler system
- LED lighting

# Prologis Meadowvale Distribution Centre 1

NOTE: NOTE: THIS CONCEPTUAL PLAN IS FOR MARKETING PURPOSES ONL' AND HAS BEEN PREDARED BASED ON PRELIMINARY AVAILABL SITE INFORMATION DEEMED RELIABLE: ALL DIMENSIONS AND AREA CALCULATIONS ARE SUBJECT TO VERIFICATION BY A PROFESSIONAL ENGINEER FOR COMPLIANCE WITH ALL NATIONAL STATE AND LOCAL REGULATIONS.