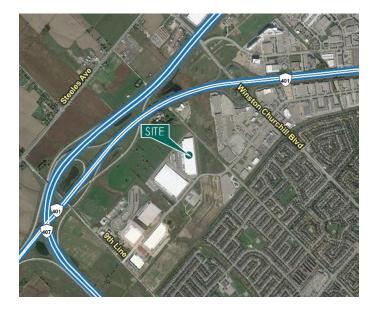

#### LOCATION

- Located at Argentia Rd. and 10<sup>th</sup> Ln. W
- 1 km to Winston Churchill Blvd. & Hwy 401 Interchange
- 3 km to Derry Rd. E & Hwy 407 Interchange