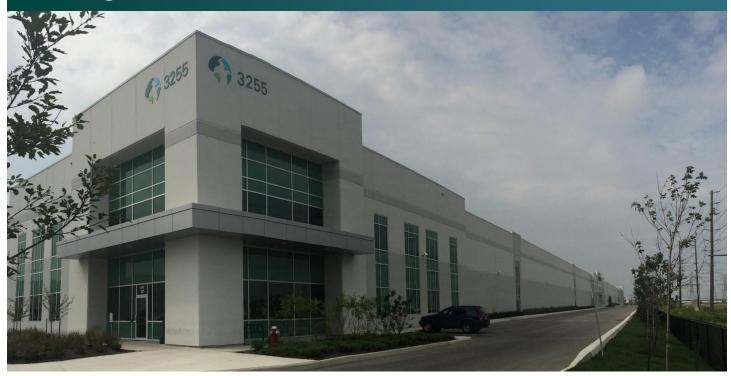

### Prologis Meadowvale Distribution Centre 1

3255 Argentia Road, Unit 102 Mississauga, ON L5N 0G1 CANADA

#### FACILITY

- 207,051 SF available of 378,245 SF building
- 32' clear height
- 25 dock doors, 1 drive in door
- 30 trailer spaces
- 340' unit depth
- 60' staging bay, 54' x 40' bay sizes
- 5,802 SF of office area
- 800 amps
- ESFR sprinkler system
- LED lighting