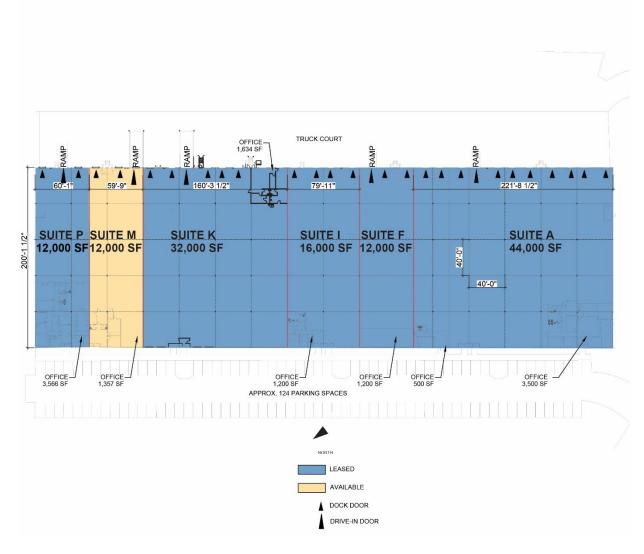

## **FACILITY**

- 128,000 total SF
- 12,000 available SF
- 1,357 office SF
- 24' clear height
- 2 dock doors
- 1 drive-in door (10' X 12')
- 200' building depth
- 40' x 40' column spacing
- ESFR sprinkler system
- LED lighting to be installed