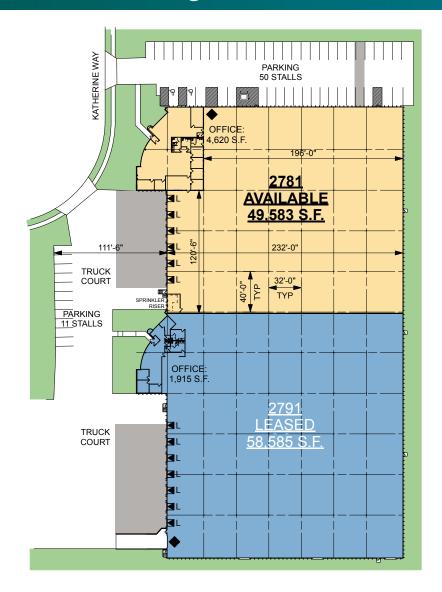

### **FACILITY**

- 108,168 SF building
- 49,583 SF available
- 4,620 SF office
- 24' clear
- 6 exterior docks
- 1 drive-in door
- 40' x 32' column spacing