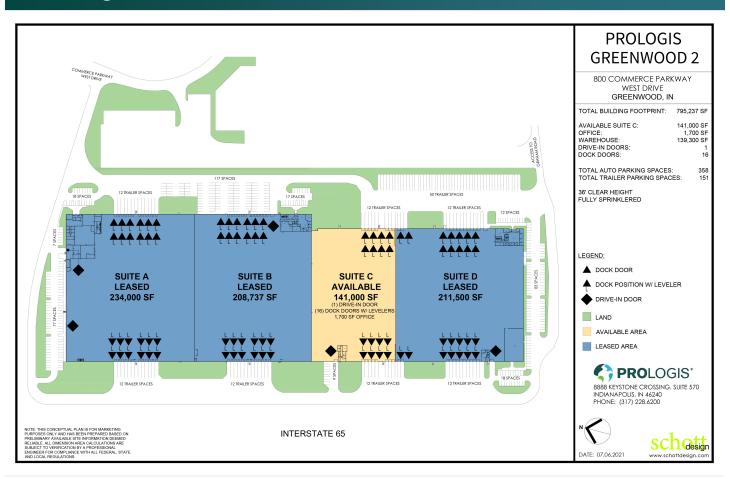

## **UNIT CHARACTERISTICS**

- 36' clear height
- 1 total auto parking spaces 358
- Total trailer parking spaces 151
- 141,000 SF available Suite C
- 1,700 SF office
- 16 dock doors with levelers
- 1 drive-in door