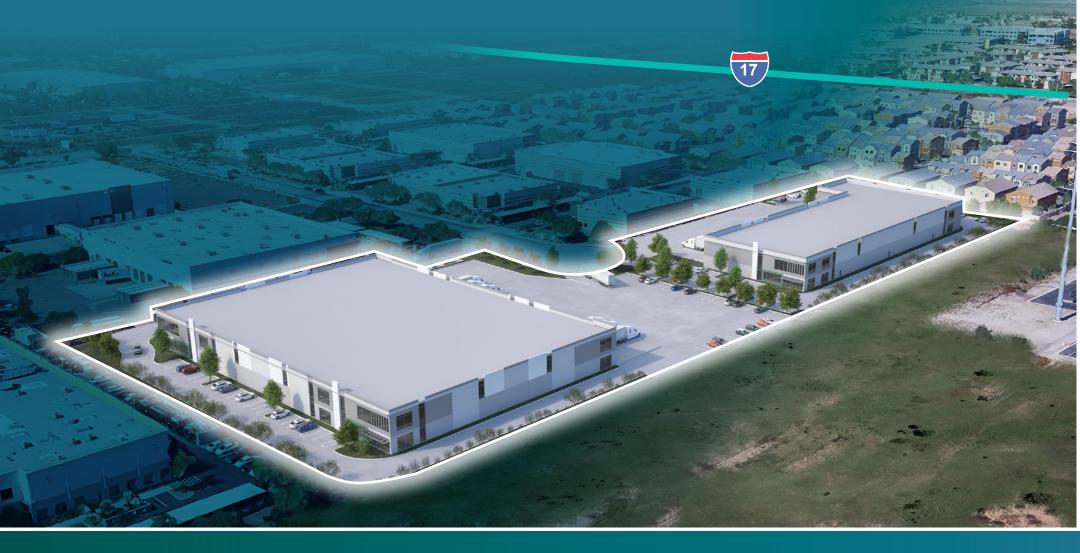

# 24500 - 24510 NORTH 20TH DRIVE, PHOENIX, AZ ±125,982 SQUARE FEET TOTAL (TWO <u>BUILDINGS</u>)

### **DEVELOPMENT HIGHLIGHTS**

- ±7.95 acre site
- ±48,800 ±77,182 SF available
- Dock-high and grade-level doors
- ESFR sprinkler system
- Zoning: CP/BP (Commerce Park/Business Park)

# State-of-the-Art Industrial Park in the Ideal Location

N. 20th Avenue will offer two (2) industrial facilities on two (2) parcels of land totaling 7.96 acres. This site is located just north of Deer Valley airport and is less than five miles from the \$12 billion state-of-the-art Taiwan Semiconductor Manufacturing Plant and has access to 3 full diamond interchanges on I-17 and 2 on Loop 101 Freeway. This development is perfect for manufacturing and logistics tenants.

|            | SF↓<br>SIZE | CLEAR HEIGHT | Dock doors | GRADE DOORS | TRUCK COURT |        |
|------------|-------------|--------------|------------|-------------|-------------|--------|
| Building 1 | 48,800 SF   | 32'          |            |             | 130'-131'   | 127'8" |
| Building 2 | 77,182 SF   |              | 19         |             |             | 238'   |