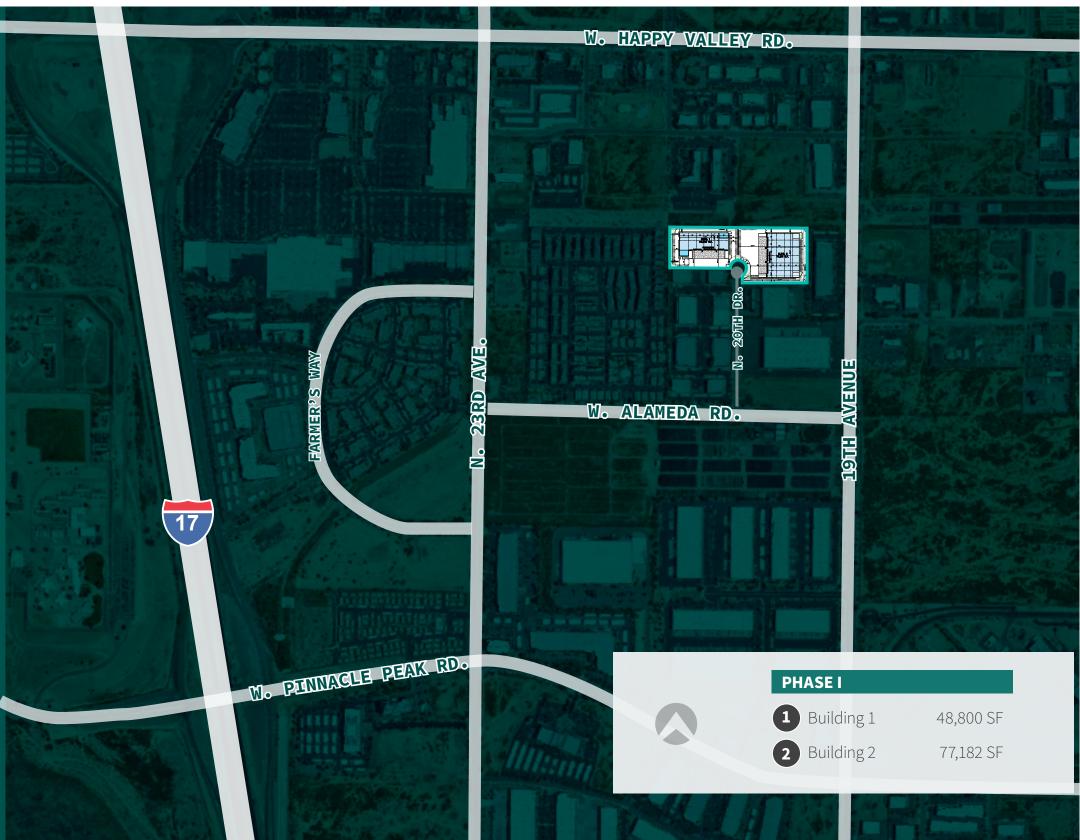

### **DEVELOPMENT HIGHLIGHTS**

- ±7.95 acre site
- ±48,800 ±77,182 SF available
- Dock-high and grade-level doors
- ESFR sprinkler system
- Zoning: CP/BP (Commerce Park/Business Park)

|            | SF↓<br>SIZE | CLEAR HEIGHT | Dock doors | GRADE DOORS | TRUCK COURT |        |
|------------|-------------|--------------|------------|-------------|-------------|--------|
| Building 1 | 48,800 SF   | 32'          |            |             | 130'-131'   | 127'8" |
| Building 2 | 77,182 SF   |              | 19         |             |             | 238'   |