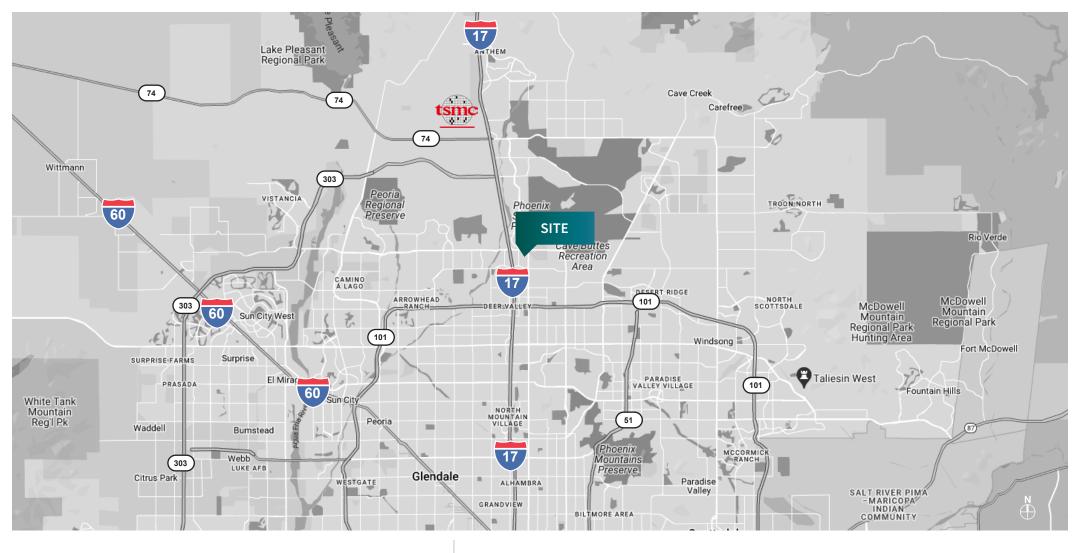

# State-of-the-Art Industrial Park in the Ideal Location

N. 20th Avenue will offer two (2) industrial facilities on two (2) parcels of land totaling 7.96 acres. This site is located just north of Deer Valley airport and is less than five miles from the \$12 billion state-of-the-art Taiwan Semiconductor Manufacturing Plant and has access to 3 full diamond interchanges on I-17 and 2 on Loop 101 Freeway. This development is perfect for manufacturing and logistics tenants.