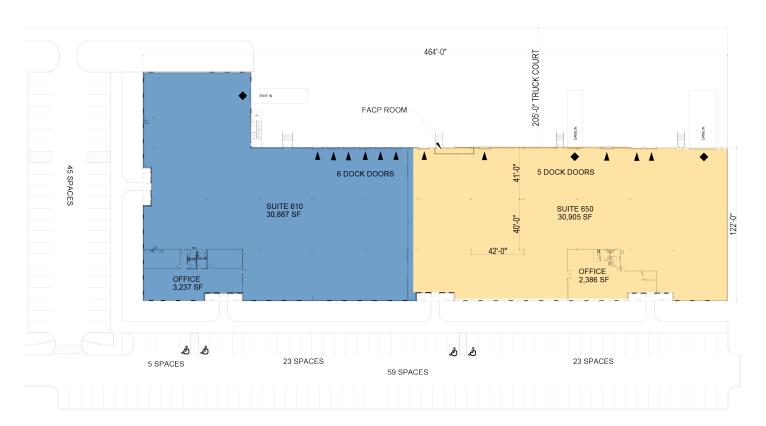

#### **FACILITY**

- 61,792 total building SF
- · 30,905 available SF
- 2,385 office SF
- I-2 zoned
- · 21' clear height
- 5 dock doors (5 with EOD levelers)
- 2 drive-in doors
- 40' x 42' column spacing
- 122' building depth
- LED lighting
- ESFR sprinkler system

# Prologis Greenfield North 600

PARKING

LEASED
AVAILABLE

DRIVE-IN DOOR

### **Prologis**

FUTURE DOCK POSITION

DOCK POSITION W/ EDGE
OF DOCK LEVELER

Kristel Toliver ktoliver@prologis.com ph +1 919 995 5275 1 Fenton Main Street Suite 230 Cary, NC 27511 USA