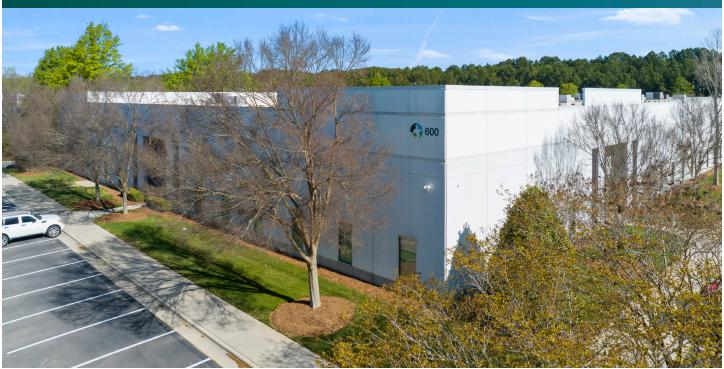

# Prologis Greenfield North 600

600 N. Greenfield Parkway, Suite 650 Garner, NC 27529 USA

Your single-source service for efficient move-in and operations: <u>prologisessentials.com</u>

#### **FACILITY**

- 61,792 total building SF
- · 30,905 available SF
- 2,385 office SF
- I-2 zoned
- · 21' clear height
- 5 dock doors (5 with EOD levelers)
- 2 drive-in doors
- 40' x 42' column spacing
- 122' building depth
- LED lighting
- ESFR sprinkler system