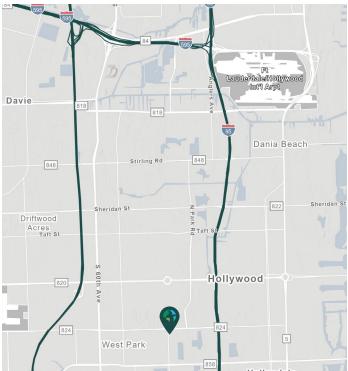

3986 Pembroke Road Pembroke Park, FL 33021 USA

### **LOCATION**

- State-of-the-art design located in an established Class "A" Industrial Park
- Convenient transportation access via I-95, I-595, Florida Turnpike, and I-75
- Excellent location to service Broward and Dade Counties
- Strong labor force and ample amenities in the immediate area