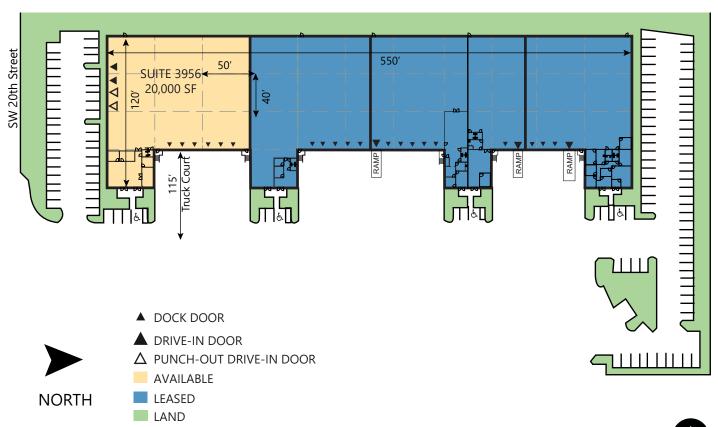

### **FACILITY**

- 20,000 SF Suite 3956 available
- 1,977 SF of office
- 24' clear ceiling height
- 6 dock high doors
- 2 grade level van doors
- 50' x 40' typical column spacing
- 165' truck court depth
- 195 total parking stalls
- Available 4/1/2024