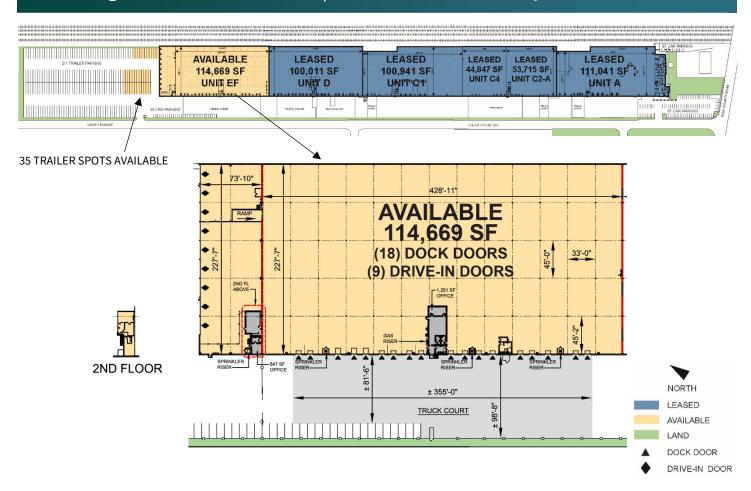

#### **FACILITY**

- 525,224 SF total building size
- 114,669 SF available space
- 2,948 SF office
- 24' clear height
- 33' x 45' column spacing
- 18 dock doors
- 9 drive-in doors
- 35 trailer parking spaces
- 400 amps, 3 phase, 277/480 volt electrical service
- ESFR sprinkler system