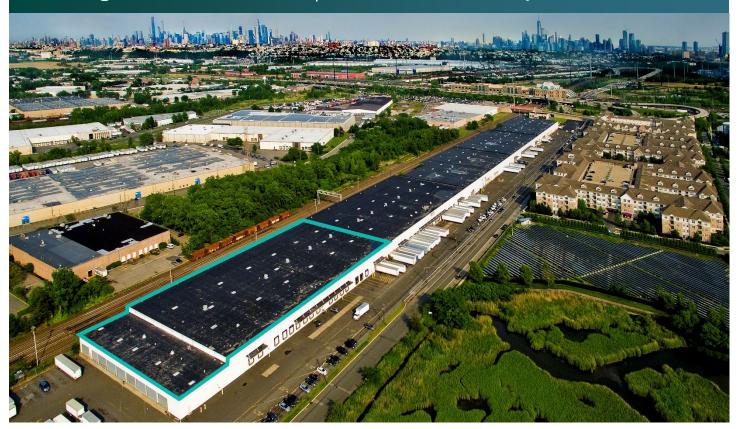

# Prologis Meadowlands | 1000 New County Road

1000 New County Road Secaucus, NJ 07094 USA

#### **FACILITY**

- 525,224 SF total building size
- 114,669 SF available space
- 2,948 SF office
- 24' clear height
- 33' x 45' column spacing
- 18 dock doors
- 9 drive-in doors
- 35 trailer parking spaces
- 400 amps, 3 phase, 277/480 volt electrical service
- ESFR sprinkler system